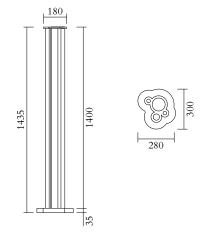

#### MADE IN

Germany

Sizes in mm. Flat attachments available under request. Variations in colour and size are available for some collections, please contact Areti for more details.

Our collections are hand made and made to order, small irregularities in shape or surface will occur, they are inherent to the hand made process and should not be seen as flaws. For detailed information on any products: contact@atelierareti.com