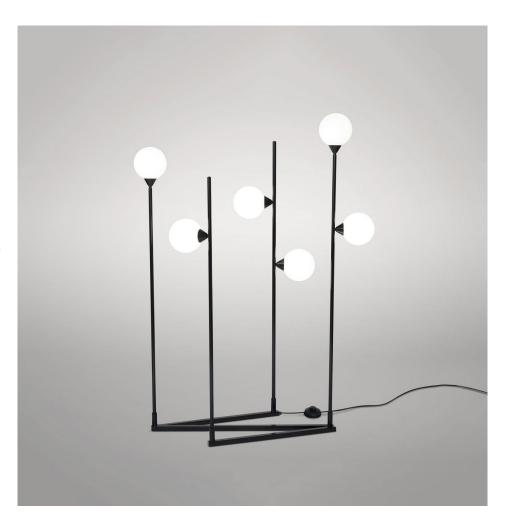

## **PRODUCT**

Tubes and spheres 162 Floor light

### **VERSIONS**

Black structure 162OL-F01-ME01 White attacment 162OL-F01-ME02

#### TECHNICAL DETAILS

6 x E14 LED 7W max (US: E14)

Recommended bulb size: diameter 35 mm, total length 110 mm (diameter must be under 40mm, LENGTH must be under 120 mm)

110-230V

IP20

Light bulbs not included