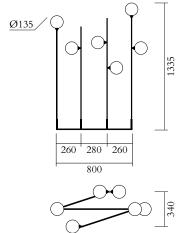

### MADE IN

Germany

Sizes in mm. Flat attachments available only under request. Variations in colour and size are available for some collections, please contact Areti for more details.

Our collections are hand made and made to order, small irregularities in shape or surface will occur, they are inherent to the hand made process and should not be seen as flaws. For detailed information on any products: contact@atelierareti.com