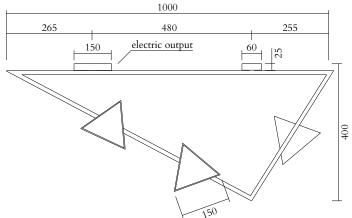

#### **PRODUCT**

Triangle with flat triangles 366 Ceiling light

## MADE IN

Germany

Sizes in mm. Flat attachments available under request. Variations in colour and size are available for some collections, please contact Areti for more details.

Our collections are hand made and made to order, small irregularities in shape or surface will occur, they are inherent to the hand made process and should not be seen as flaws. For detailed information on any products: contact@atelierareti.com