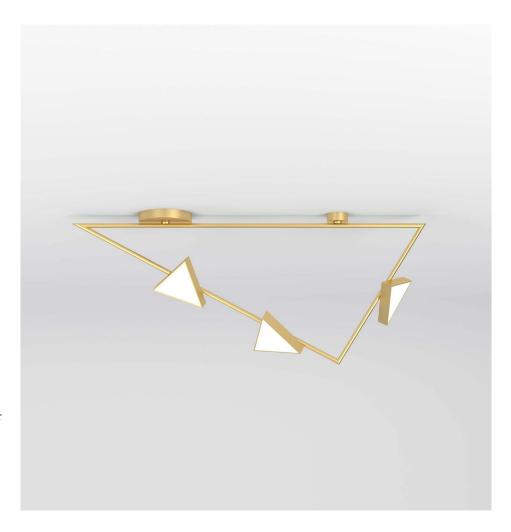

#### **PRODUCT**

Triangle with flat triangles 366 Ceiling light

### MATERIALS AND COLOUR OPTIONS

Brushed brass; powder coated metal; white acrylic

#### **VERSIONS**

Brushed brass structure; white acrylic panels 366OL-C01-BR01
Black structure; white acrylic panels 366OL-C01-ME01
White structure; white acrylic panels 366OL-C01-ME02