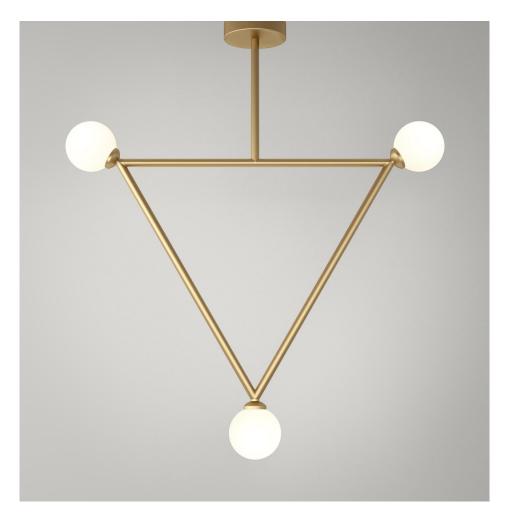

### **PRODUCT**

Circle rhombus triangle 316 Pendant light / Triangle / 3 globes

### MATERIALS AND COLOUR OPTIONS

Brushed brass; powder coated metal; white glass

### **VERSIONS**

Brass structure 316OL-P03-BR01 Black structure 316OL-P03-ME01 White structure 316OL-P03-ME02