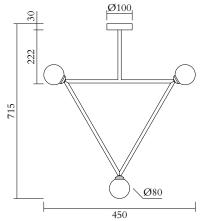

### **PRODUCT**

Circle rhombus triangle 316 Pendant light / Triangle / 3 globes

### MADE IN

Germany

Sizes in mm. Flat attachments available only under request. Variations in colour and size are available for some collections, please contact Areti for more details.

Our collections are hand made and made to order, small irregularities in shape or surface will occur, they are inherent to the hand made process and should not be seen as flaws. For detailed information on any products: contact@atelierareti.com