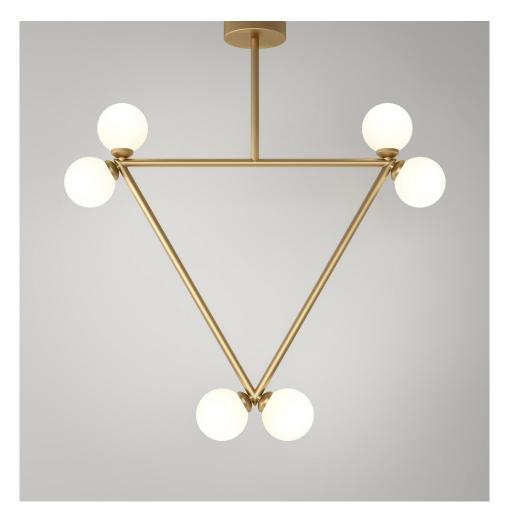

### **PRODUCT**

Circle rhombus triangle 316 Pendant light / Triangle / 6 globes

### MATERIALS AND COLOUR OPTIONS

Brushed brass; powder coated metal; white glass

### **VERSIONS**

Brass structure 316OL-P04-BR01 Black structure 316OL-P04-ME01 White structure 316OL-P04-ME02