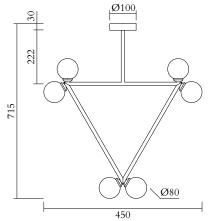

### **PRODUCT**

Circle rhombus triangle 316 Pendant light / Triangle / 6 globes

# MADE IN

Germany

Sizes in mm. Flat attachments available only under request. Variations in colour and size are available for some collections, please contact Areti for more details.

Our collections are hand made and made to order, small irregularities in shape or surface will occur, they are inherent to the hand made process and should not be seen as flaws. For detailed information on any products: contact@atelierareti.com