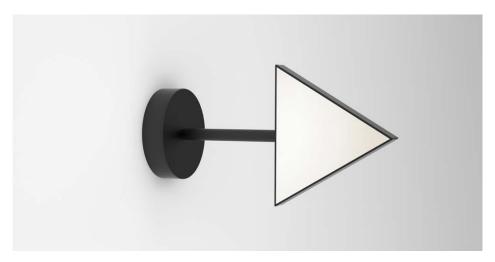

### **PRODUCT**

Triangle box 324 Wall light

### VERSIONS

Black metal structure 324OL-W01-ME01
Nickel structure 324OL-W01-NI01
Brushed brass structure 324OL-W01-BR01