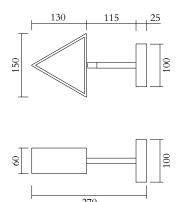

### **PRODUCT**

Triangle box 324 Wall light

## MADE IN

Germany

Sizes in mm. Flat attachments available under request. Variations in colour and size are available for some collections, please contact Areti for more details.

Our collections are hand made and made to order, small irregularities in shape or surface will occur, they are inherent to the hand made process and should not be seen as flaws. For detailed information on any products: contact@atelierareti.com