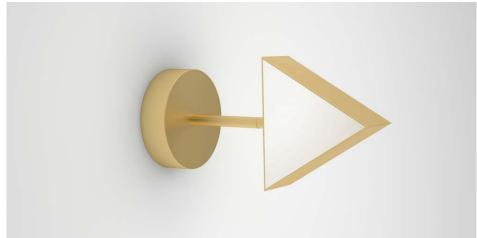

### **PRODUCT**

Triangle box 324 Wall light

### VERSIONS

Black metal structure 324OL-W01-ME01
Nickel structure 324OL-W01-NI01
Brushed brass structure 324OL-W01-BR01