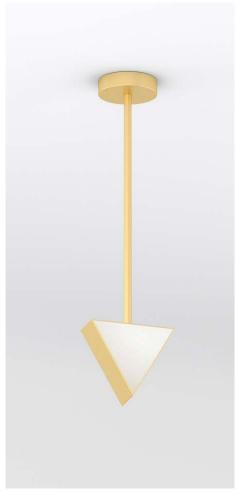

#### PRODUCT

Triangle box 324 Pendant light

#### VERSIONS

Black metal structure 324OL-P01-ME01 Nickel structure 324OL-P01-NI01 Brushed brass structure 324OL-P01-BR01