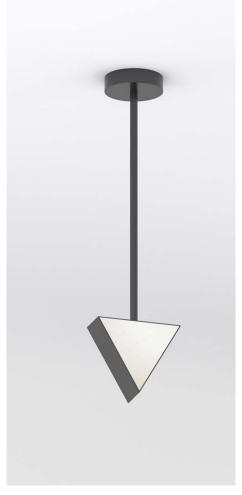

#### PRODUCT

Triangle box 324 Pendant light

#### VERSIONS

Black metal structure 324OL-P01-ME01 Nickel structure 324OL-P01-NI01 Brushed brass structure 324OL-P01-BR01