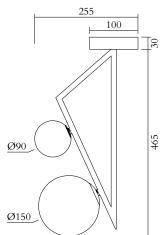

### **PRODUCT**

Triangle and globes 329 Ceiling light / 2 globe

### TECHNICAL DETAILS

2 x G9 LED 5W max 110-230V IP20 Light bulbs not included

### MADE IN

Germany

Sizes in mm. Flat attachments available under request. Variations in colour and size are available for some collections, please contact Areti for more details.

Our collections are hand made and made to order, small irregularities in shape or surface will occur, they are inherent to the hand made process and should not be seen as flaws. For detailed information on any products: contact@atelierareti.com