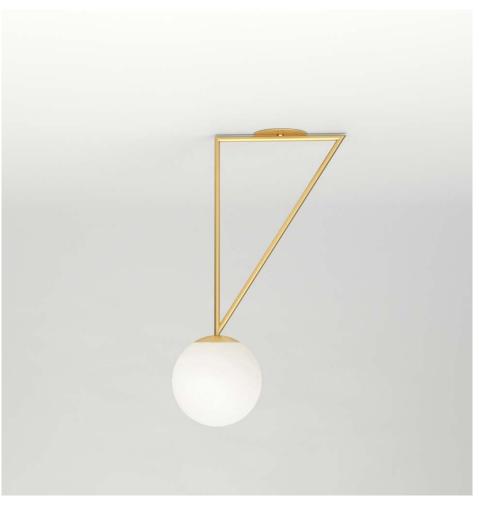

### **PRODUCT**

Triangle and globes 329 Ceiling light / 1 globe

## MATERIALS AND COLOUR OPTIONS

Brushed brass; powder coated metal; white glass

### **VERSIONS**

Brushed brass structure 329OL-C01-BR01
Black structure 329OL-C01-ME01
White structure 329OL-C01-ME02

### TECHNICAL DETAILS

1 x E27 LED 10W max (US:E26) 110-230V IP20 Light bulbs not included