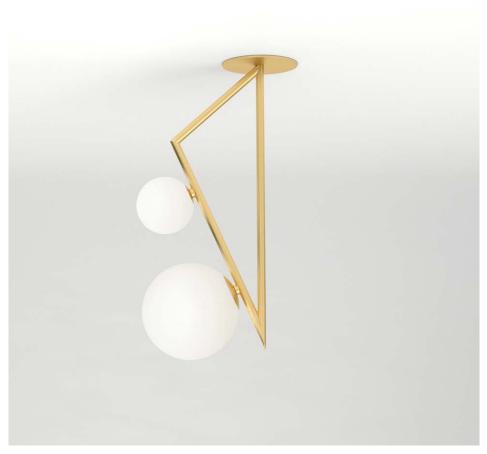

### **PRODUCT**

Triangle and globes 329 Ceiling light / 2 globe

## MATERIALS AND COLOUR OPTIONS

Brushed brass; powder coated metal; white glass

### **VERSIONS**

Brushed brass structure 329OL-C04-BR01
Black structure 329OL-C04-ME01
White structure 329OL-C04-ME02

### TECHNICAL DETAILS

2 x G9 LED 5W max 110-230V IP20 Light bulbs not included