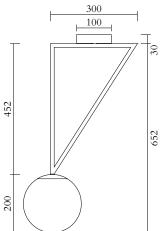

### **PRODUCT**

Triangle and globes 329 Ceiling light / 1 globe

### TECHNICAL DETAILS

1 x E27 LED 10W max (US:E26) 110-230V IP20 Light bulbs not included

# MADE IN

Germany

Sizes in mm. Flat attachments available under request. Variations in colour and size are available for some collections, please contact Areti for more details.

Our collections are hand made and made to order, small irregularities in shape or surface will occur, they are inherent to the hand made process and should not be seen as flaws. For detailed information on any products: contact@atelierareti.com