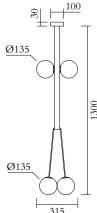

### PRODUCT

Thick tube and globes 421 Pendant light / Long

### MATERIALS AND COLOUR OPTIONS

Powder coated metal; white glass

### **VERSIONS**

Black structure 421OL-P02-ME01 White structure 421OL-P02-ME02

### TECHNICAL DETAILS

4 x G9 LED 5W max 110-230V IP20 Light bulbs not included

# NOTE

Flat ceiling attachment is available upon request

## MADE IN

Germany

Sizes in mm. Flat attachments available under request. Variations in colour and size are available for some collections, please contact Areti for more details.

Our collections are hand made and made to order, small irregularities in shape or surface will occur, they are inherent to the hand made process and should not be seen as flaws. For detailed information on any products: contact@atelierareti.com