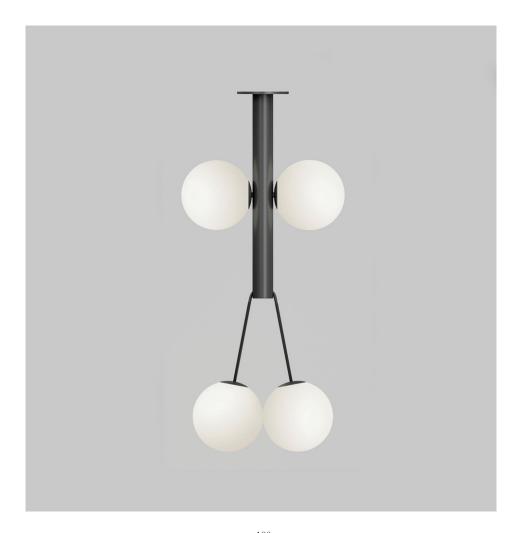

### PRODUCT

Thick tube and globes 421 Pendant light / Short

### MATERIALS AND COLOUR OPTIONS

Powder coated metal; white glass

### VERSIONS

Black structure 421OL-P01-ME01 White structure 421OL-P01-ME02

### TECHNICAL DETAILS

4 x G9 LED 5W max 110-230V IP20 Light bulbs not included

#### NOTE

Flat ceiling attachment is available upon request