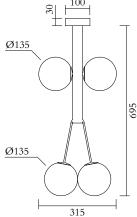

### PRODUCT

Thick tube and globes 421 Pendant light / Short

### MATERIALS AND COLOUR OPTIONS

Powder coated metal; white glass

### VERSIONS

Black structure 421OL-P01-ME01 White structure 421OL-P01-ME02

### TECHNICAL DETAILS

4 x G9 LED 5W max 110-230V IP20 Light bulbs not included

#### NOTE

Flat ceiling attachment is available upon request

## MADE IN

Germany

Sizes in mm. Flat attachments available under request. Variations in colour and size are available for some collections, please contact Areti for more details.

Our collections are hand made and made to order, small irregularities in shape or surface will occur, they are inherent to the hand made process and should not be seen as flaws. For detailed information on any products: contact@atelierareti.com