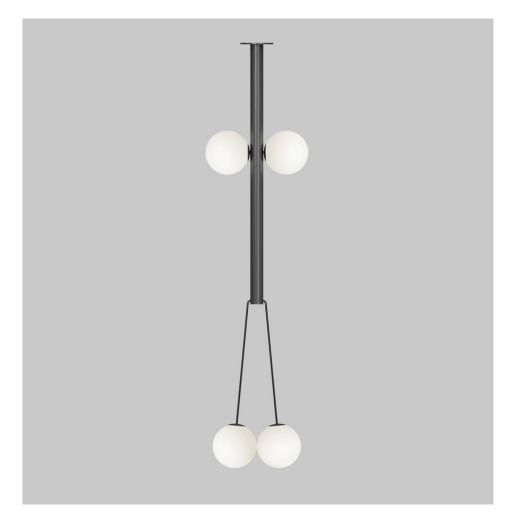

### PRODUCT

Thick tube and globes 421 Pendant light / Long

### MATERIALS AND COLOUR OPTIONS

Powder coated metal; white glass

### **VERSIONS**

Black structure 421OL-P02-ME01 White structure 421OL-P02-ME02

### TECHNICAL DETAILS

4 x G9 LED 5W max 110-230V IP20 Light bulbs not included

# NOTE

Flat ceiling attachment is available upon request