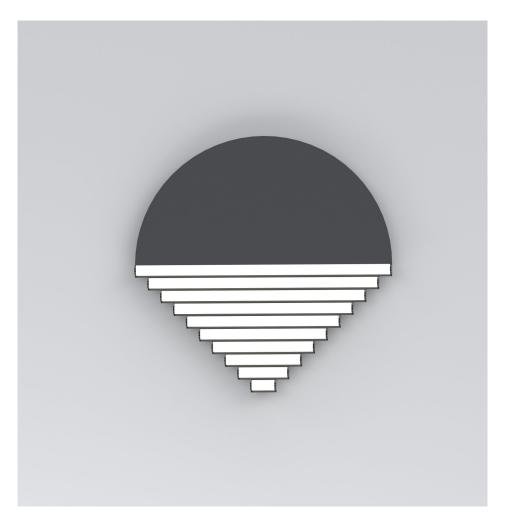

#### **PRODUCT**

Sunset 482 Wall light

#### **VERSIONS**

Brushed brass structure; white acrylic tubes 482OL-W01-BR01
Black structure; white acrylic tubes 482OL-W01-ME01
Coloured metal structure; white acrylic tubes 482OL-W01-ME02
Nickel structure; white acrylic tubes 482OL-W01-NI01