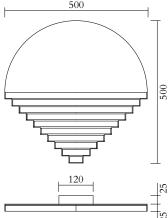

#### **PRODUCT**

Sunset 482 Wall light

## MADE IN

Germany

Sizes in mm. Flat attachments available under request. Variations in colour and size are available for some collections, please contact Areti for more details.

Our collections are hand made and made to order, small irregularities in shape or surface will occur, they are inherent to the hand made process and should not be seen as flaws. For detailed information on any products: contact@atelierareti.com