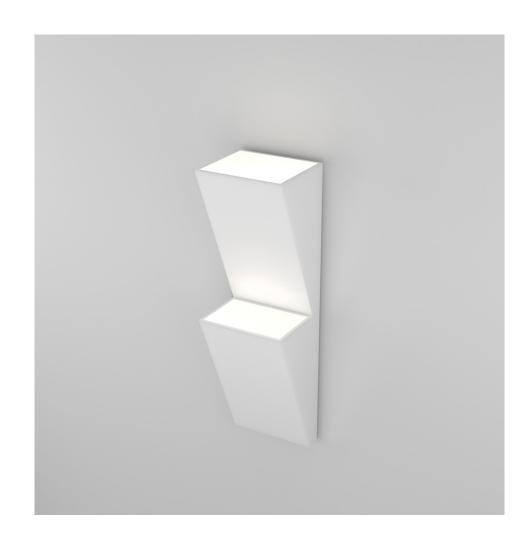

### PRODUCT

Steps 146 Wall light

## MATERIALS AND COLOUR OPTIONS

Powder coated metal; white acrylic

#### **VERSIONS**

Black structure 146OL-W01-ME01 White structure 146OL-W01-ME02

#### TECHNICAL DETAILS

2 x GU10 LED 8W max 110-230V IP20 Light bulbs not included