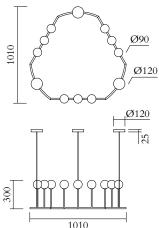

#### MADE IN

Germany

Sizes in mm. Flat attachments available under request. Variations in colour and size are available for some collections, please contact Areti for more details.

Our collections are hand made and made to order, small irregularities in shape or surface will occur, they are inherent to the hand made process and should not be seen as flaws. For detailed information on any products: contact@atelierareti.com