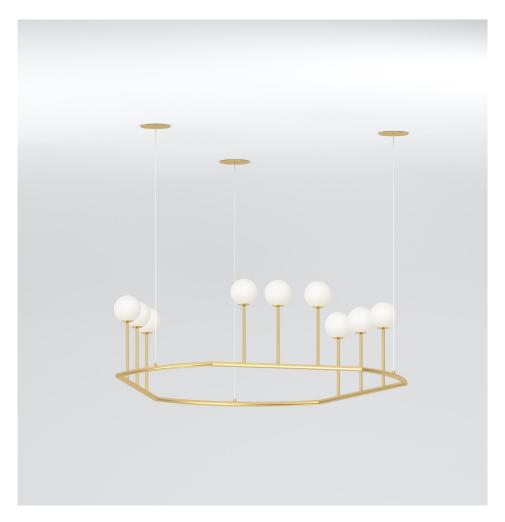

### PRODUCT

Standing globes 488 Pendant light

## MATERIALS AND COLOUR OPTIONS

Brushed brass; nickel; white glass

#### **VERSIONS**

Brushed brass structure 488OL-P01-BR01 Nickel structure 488OL-P01-NI01

#### TECHNICAL DETAILS

9 x G9 LED 5W max 110-230V IP20 Light bulbs not included