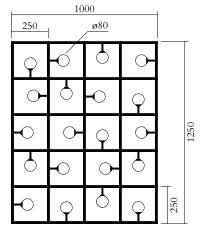

#### TECHNICAL DETAILS

20 x G9 LED, recommended wattage per bulb 3W max Recommended bulb size: diameter 16 mm, total length 47 mm (diameter must be under 20mm) 110-230V IP20 Light bulbs not included

WEIGHT 18 kg

# NOTE

Supplied with four wall brackets

MADE IN Germany

Sizes in mm. Flat attachments available only under request. Variations in colour and size are available for some collections, please contact Areti for more details.