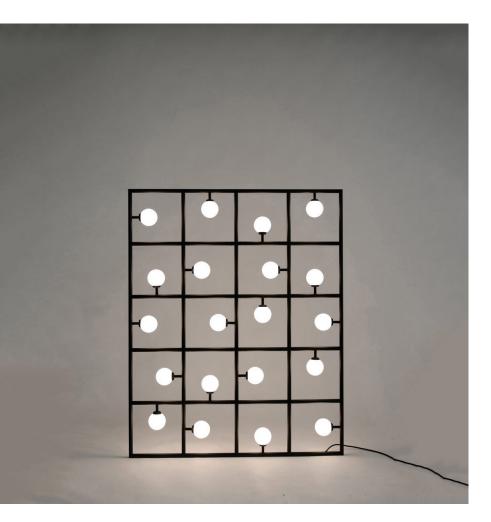

## PRODUCT

Cone and sphere 078 Wall light / Fixed globe

MATERIALS AND COLOUR OPTIONS Powder coated metal; white glass

# VERSIONS

Black structure094OL-F01-ME01White structure094OL-F02-ME02

#### TECHNICAL DETAILS

20 x G9 LED, recommended wattage per bulb 3W max Recommended bulb size: diameter 16 mm, total length 47 mm (diameter must be under 20mm) 110-230V IP20 Light bulbs not included

WEIGHT 18 kg