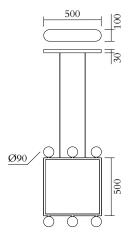

## **PRODUCT**

Square 496

Pendant light / Small globes

## CABLE LENGTH

1,50 m

## MADE IN

Germany

Sizes in mm. Flat attachments available under request. Variations in colour and size are available for some collections, please contact Areti for more details.

Our collections are hand made and made to order, small irregularities in shape or surface will occur, they are inherent to the hand made process and should not be seen as flaws. For detailed information on any products: contact@atelierareti.com