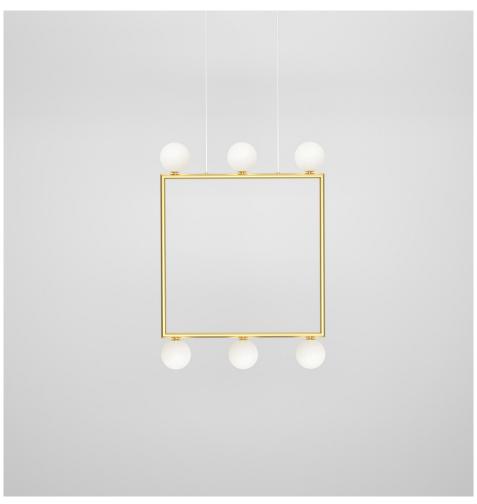

## **PRODUCT**

Square 496

Pendant light / Small globes

# MATERIALS AND COLOUR OPTIONS

Brushed brass; powder coated metal; nickel; white glass

### **VERSIONS**

Brushed brass structure 496OL-P01-BR01
Black structure 496OL-P01-ME01
White structure 496OL-P01-ME02
Coloured metal structure 496OL-P01-ME03
Nickel structure 496OL-P01-NI01

### TECHNICAL DETAILS

6 x G9 LED 5W max 110-230V IP20 Lights bulbs not included