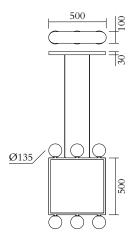

## **PRODUCT**

Square 496

Pendant light / Big globes

## CABLE LENGTH

1,50 m

## MADE IN

Germany

Sizes in mm. Flat attachments available under request. Variations in colour and size are available for some collections, please contact Areti for more details.

Our collections are hand made and made to order, small irregularities in shape or surface will occur, they are inherent to the hand made process and should not be seen as flaws. For detailed information on any products: contact@atelierareti.com