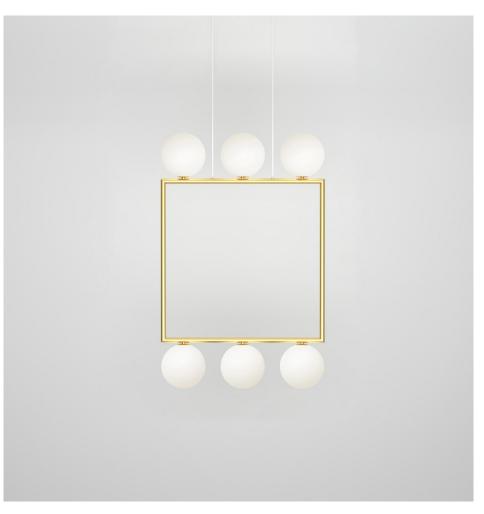

## **PRODUCT**

Square 496

Pendant light / Big globes

# MATERIALS AND COLOUR OPTIONS

Brushed brass; powder coated metal; nickel; white glass

### **VERSIONS**

Brushed brass structure 496OL-P02-BR01
Black structure 496OL-P02-ME01
White structure 496OL-P02-ME02
Coloured metal structure 496OL-P02-ME03
Nickel structure 496OL-P02-NI01

### TECHNICAL DETAILS

6 x G9 LED 5W max 110-230V IP20 Lights bulbs not included