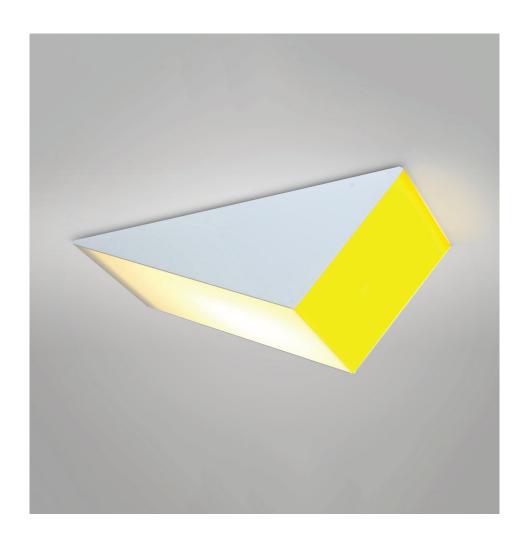

### **PRODUCT**

Solid 172 Ceiling light

## MATERIALS AND COLOUR OPTIONS

Powder coated metal; white or yellow acrylic

#### **VERSIONS**

White structure; white and yellow acrylic panels 172OL-C01-ME01
White structure; white acrylic panels 172OL-C01-ME02