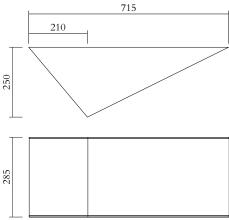

# MADE IN

Germany

Sizes in mm. Flat attachments available only under request. Variations in colour and size are available for some collections, please contact Areti for more details.

Our collections are hand made and made to order, small irregularities in shape or surface will occur, they are inherent to the hand made process and should not be seen as flaws. For detailed information on any products: contact@atelierareti.com