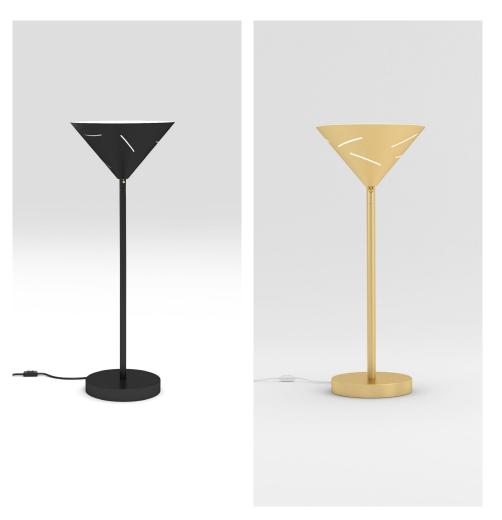

### **PRODUCT**

Sliver 325

Desk light / Cone up

## MATERIALS AND COLOUR OPTIONS

Brushed brass; powder coated metal

### **VERSIONS**

Brushed brass structure 325OL-D02-BR01
Black structure 325OL-D02-ME01
White structure 325OL-D02-ME02
Coloured metal structure 325OL-D02-ME03