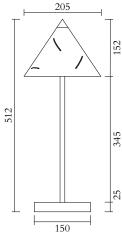

### **PRODUCT**

Sliver 325

Desk light / Cone down

# CABLE LENGTH

1,50 m

### MADE IN

Germany

Sizes in mm. Flat attachments available under request. Variations in colour and size are available for some collections, please contact Areti for more details.

Our collections are hand made and made to order, small irregularities in shape or surface will occur, they are inherent to the hand made process and should not be seen as flaws. For detailed information on any products: contact@atelierareti.com