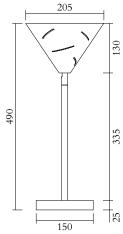

### **PRODUCT**

Sliver 325

Desk light / Cone up

## CABLE LENGTH

1,50 m

### MADE IN

Germany

Sizes in mm. Flat attachments available under request. Variations in colour and size are available for some collections, please contact Areti for more details.

Our collections are hand made and made to order, small irregularities in shape or surface will occur, they are inherent to the hand made process and should not be seen as flaws. For detailed information on any products: contact@atelierareti.com