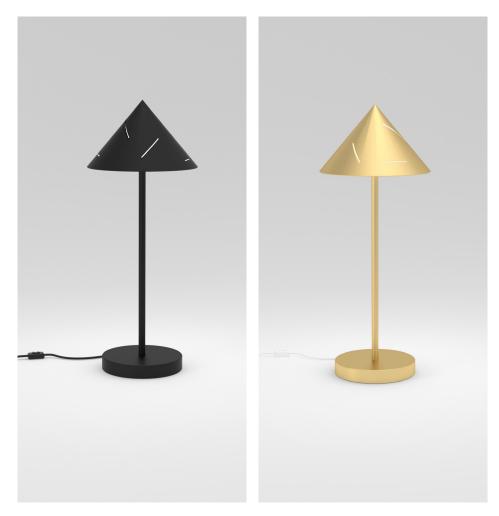

### **PRODUCT**

Sliver 325

Desk light / Cone down

## MATERIALS AND COLOUR OPTIONS

Brushed brass; powder coated metal

### **VERSIONS**

Brushed brass structure 325OL-D01-BR01
Black structure 325OL-D01-ME01
White structure 325OL-D01-ME02
Coloured metal structure 325OL-D01-ME03