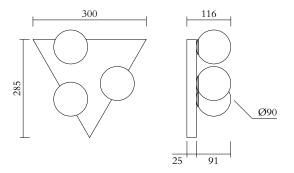

## MADE IN

Germany

Sizes in mm. Flat attachments available under request. Variations in colour and size are available for some collections, please contact Areti for more details.

Our collections are hand made and made to order, small irregularities in shape or surface will occur, they are inherent to the hand made process and should not be seen as flaws. For detailed information on any products: contact@atelierareti.com