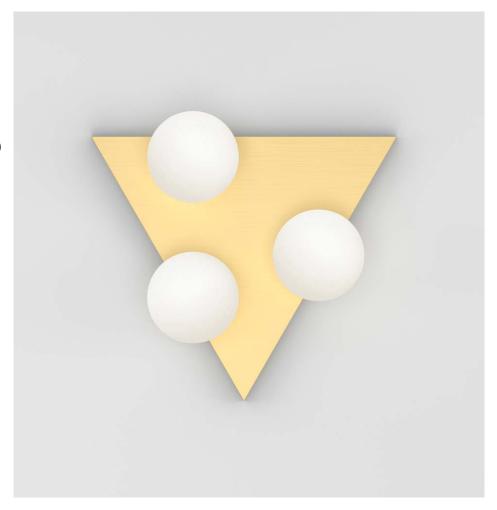

## **PRODUCT**

Shapes with small globes 369 Wall light

# MATERIALS AND COLOUR OPTIONS

Brushed brass; white glass

#### **VERSIONS**

Brushed brass structure; black cones (white reflectors) 369OL-W01-BR01