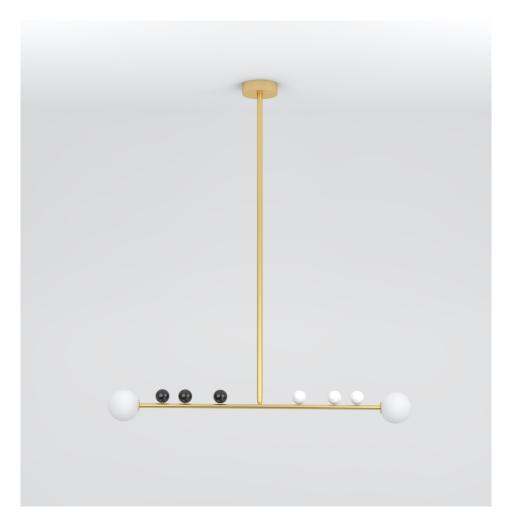

### PRODUCT

Scale 457 Pendant light / Spheres

### MATERIALS AND COLOUR OPTIONS

Brushed brass; powder coated metal; white glass

#### **VERSIONS**

Brushed brass structure; black + white metal spheres 457OL-P01-BR01

### TECHNICAL DETAILS

2 x G9 LED 5W max 110-230V IP20 Light bulbs not included