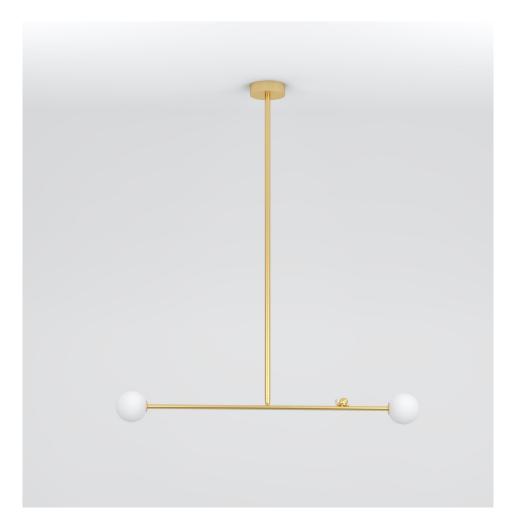

### PRODUCT

Scale 457

Pendant light / 1 animal

### MATERIALS AND COLOUR OPTIONS

Brushed brass; white glass

**VERSIONS** 

Brushed brass structure

457OL-P02-BR01

### TECHNICAL DETAILS

2 x G9 LED 5W max 110-230V IP20 Light bulbs not included