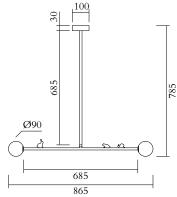

# ATELIER ARETI

**PRODUCT** 

Scale 457 Pendant light / 3 animals

MATERIALS AND COLOUR OPTIONS

Brushed brass; white glass

VERSIONS

Brushed brass structure 457OL-P03-BR01

TECHNICAL DETAILS

2 x G9 LED 5W max 110-230V IP20 Light bulbs not included

MADE IN

Germany

Sizes in mm. Flat attachments available under request. Variations in colour and size are available for some collections, please contact Areti for more details.