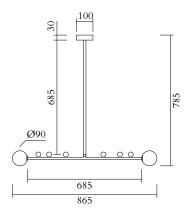

### PRODUCT

Scale 457 Pendant light / Spheres

### TECHNICAL DETAILS

2 x G9 LED 5W max 110-230V IP20 Light bulbs not included

### MADE IN

Germany

Sizes in mm. Flat attachments available under request. Variations in colour and size are available for some collections, please contact Areti for more details.

Our collections are hand made and made to order, small irregularities in shape or surface will occur, they are inherent to the hand made process and should not be seen as flaws. For detailed information on any products: contact@atelierareti.com