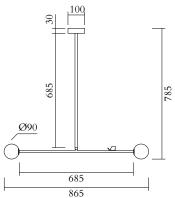

### PRODUCT

Scale 457

Pendant light / 1 animal

### TECHNICAL DETAILS

2 x G9 LED 5W max 110-230V IP20 Light bulbs not included

## MADE IN

Germany

Sizes in mm. Flat attachments available under request. Variations in colour and size are available for some collections, please contact Areti for more details.

Our collections are hand made and made to order, small irregularities in shape or surface will occur, they are inherent to the hand made process and should not be seen as flaws. For detailed information on any products: contact@atelierareti.com