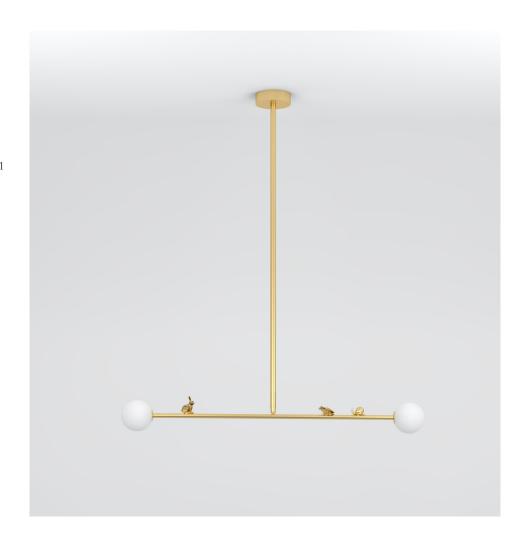

# ATELIER ARETI

**PRODUCT** 

Scale 457 Pendant light / 3 animals

MATERIALS AND COLOUR OPTIONS

Brushed brass; white glass

VERSIONS

Brushed brass structure 457OL-P03-BR01

TECHNICAL DETAILS

2 x G9 LED 5W max 110-230V IP20 Light bulbs not included

MADE IN

Germany

Sizes in mm. Flat attachments available under request. Variations in colour and size are available for some collections, please contact Areti for more details.