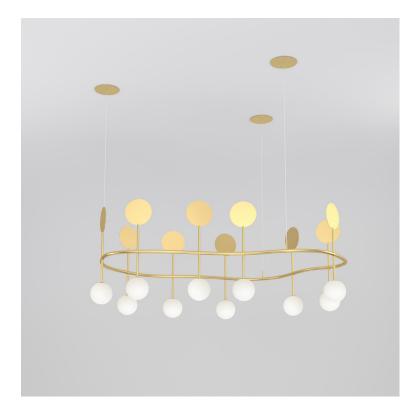

## **ROW 203** Pendant light - rounded with cables

### Materials: Powder coated metal, brushed brass and glass

Product number: 203OL-P02-BR01 203OL-P02-ME01 203OL-P02-ME02 203OL-P02-ME03 203OL-P02-ME04

Brushed brass structure and plates; white cable Black structure and plates; black cable White structure and plates; white cable Black structure; brushed brass plates; black cable White structure; brushed brass plates; white cable