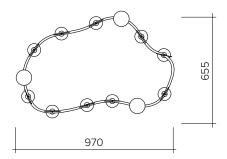

# ROW 203 Pendant light - rounded with metal rod

#### Materials:

Powder coated metal, brushed brass and glass

Product number: 203OL-P04-BR01 203OL-P04-ME01 203OL-P04-ME02 203OL-P04-ME03 203OL-P04-ME04

Brushed brass structure and plates Black structure and plates White structure and plates Black structure; brushed brass plates White structure; brushed brass plates

Bulb specification: G9 max 6W LED Recommended bulb size: diameter 16mm x total length 47mm (diameter must be under 20 mm)

230V IP20

Sizes in mm

www.atelierareti.com contact@atelierareti.com Our collections are hand made and made to order, small irregularities in shape or surface will occur, they are inherent to the hand made process and should not be seen as flaws. Variations in colour and size are available for some collections, please contact Areti for more details.