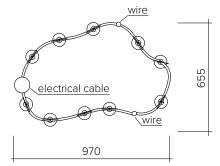

Bulb specification: G9 max 6W LED Recommended bulb size: diameter 16mm x total length 47mm (diameter must be under 20 mm)

230V IP20

Standard size cable 1.5 m, with adjustable fabric covered cable

Sizes in mm

Bulb specification: G9 max 6W LED Recommended bulb size: diameter 16mm x total length 47mm (diameter must be under 20 mm)

230V IP20

Sizes in mm

www.atelierareti.com contact@atelierareti.com Our collections are hand made and made to order, small irregularities in shape or surface will occur, they are inherent to the hand made process and should not be seen as flaws. Variations in colour and size are available for some collections, please contact Areti for more details.