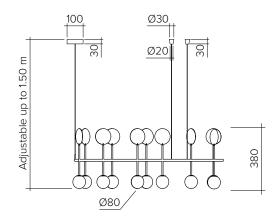

Bulb specification: G9 max 6W LED Recommended bulb size: diameter 16mm x total length 47mm (diameter must be under 20 mm)

230V IP20

Standard size cable 1.5 m, with adjustable fabric covered cable

Sizes in mm

Bulb specification: G9 max 6W LED Recommended bulb size: diameter 16mm x total length 47mm (diameter must be under 20 mm)

230V IP20

Sizes in mm

www.atelierareti.com contact@atelierareti.com Our collections are hand made and made to order, small irregularities in shape or surface will occur, they are inherent to the hand made process and should not be seen as flaws. Variations in colour and size are available for some collections, please contact Areti for more details.