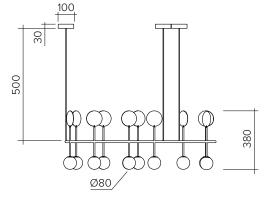

# ROW 203 Pendant light - rounded with metal rod

#### Materials:

Powder coated metal, brushed brass and glass

Product number: 203OL-P04-BR01 203OL-P04-ME01 203OL-P04-ME02 203OL-P04-ME03 203OL-P04-ME04

Brushed brass structure and plates Black structure and plates White structure and plates Black structure; brushed brass plates White structure; brushed brass plates

Bulb specification: G9 max 6W LED Recommended bulb size: diameter 16mm x total length 47mm (diameter must be under 20 mm)

230V IP20

Sizes in mm

www.atelierareti.com contact@atelierareti.com Our collections are hand made and made to order, small irregularities in shape or surface will occur, they are inherent to the hand made process and should not be seen as flaws. Variations in colour and size are available for some collections, please contact Areti for more details.