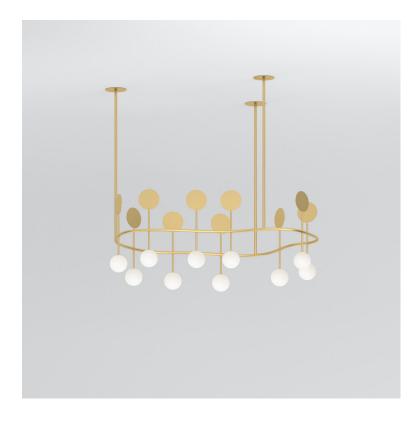

# ROW 203 Pendant light - rounded with metal rod

#### Materials:

Powder coated metal, brushed brass and glass

Product number: 203OL-P04-BR01 203OL-P04-ME01 203OL-P04-ME02 203OL-P04-ME03 203OL-P04-ME04

Brushed brass structure and plates Black structure and plates White structure and plates Black structure; brushed brass plates White structure; brushed brass plates