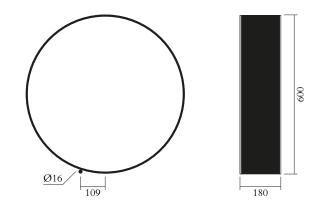

#### VERSIONS

Black structure 145OL-F01-ME01 White structure 145OL-F01-ME02

**TECHNICAL DETAILS** 5 x E27 LED 10W max (US: E26) 110-230V IP20

Light bulbs not included

WEIGHT 18 kg

CABLE LENGTH 2,00 m

#### MADE IN

Germany

Sizes in mm. Flat attachments available only under request. Variations in colour and size are available for some collections, please contact Areti for more details.

Our collections are hand made and made to order, small irregularities in shape or surface will occur, they are inherent to the hand made process and should not be seen as flaws. For detailed information on any products: contact@atelierareti.com