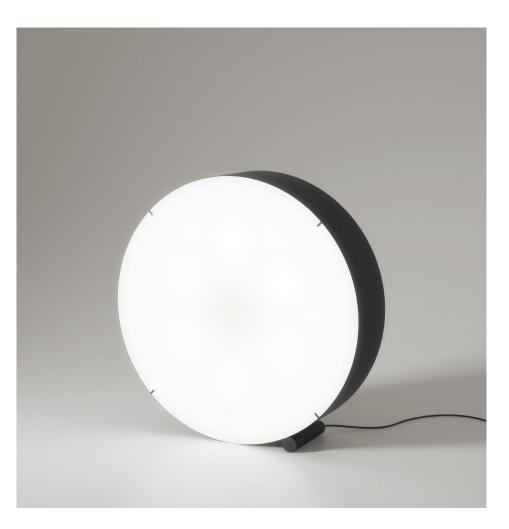

## PRODUCT

Round 145 Floor light

MATERIALS AND COLOUR OPTIONS Powder coated metal; white acrylic

#### VERSIONS

Black structure 145OL-F01-ME01 White structure 145OL-F01-ME02

**TECHNICAL DETAILS** 5 x E27 LED 10W max (US: E26) 110-230V IP20

Light bulbs not included

WEIGHT 18 kg

CABLE LENGTH 2,00 m