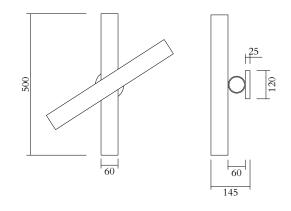

## MADE IN Germany

Sizes in mm. Flat attachments available under request. Variations in colour and size are available for some collections, please contact Areti for more details.

Our collections are hand made and made to order, small irregularities in shape or surface will occur, they are inherent to the hand made process and should not be seen as flaws. For detailed information on any products: contact@atelierareti.com