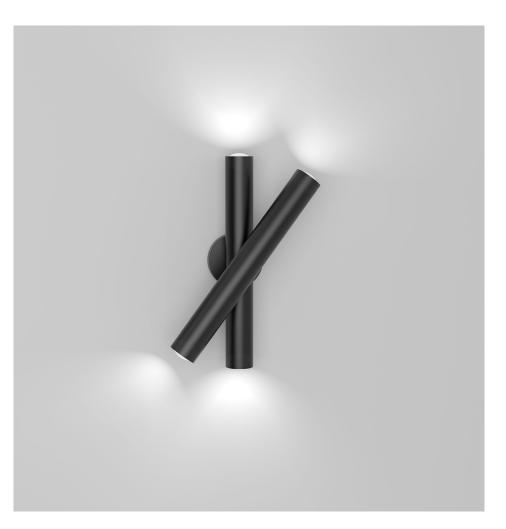

# ATELIER ARETI

PRODUCT Rotation 437

Wall light / 2 elements

MATERIALS AND COLOUR OPTIONS Powder coated metal; glass lens

#### VERSIONS

| Black structure    | 437OL-W01-ME01 |
|--------------------|----------------|
| White structure    | 437OL-W01-ME02 |
| Coloured structure | 437OL-W01-ME03 |