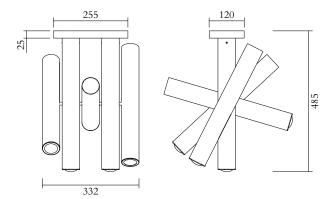

### MADE IN

Germany

Sizes in mm. Flat attachments available under request. Variations in colour and size are available for some collections, please contact Areti for more details.

Our collections are hand made and made to order, small irregularities in shape or surface will occur, they are inherent to the hand made process and should not be seen as flaws. For detailed information on any products: contact@atelierareti.com