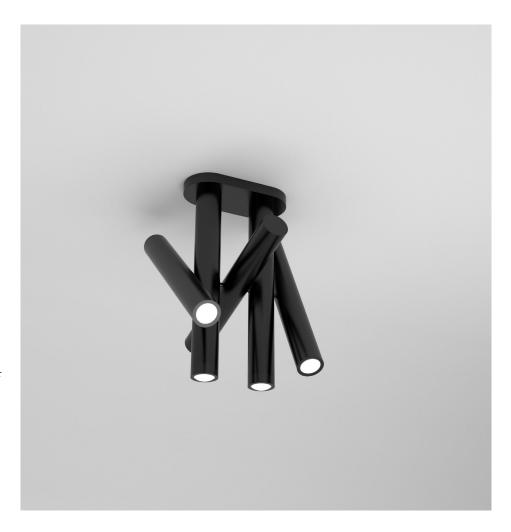

#### **PRODUCT**

Rotation 437 Ceiling light / 5 elements

## MATERIALS AND COLOUR OPTIONS

Powder coated metal; glass lens

#### **VERSIONS**

Black structure 437OL-C01-ME01 White structure 437OL-C01-ME02 Coloured structure 437OL-C01-ME03