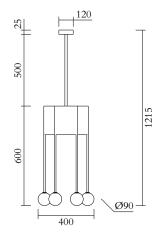

## TECHNICAL DETAILS

6 x G9 LED 5W max 110-230V IP20 Lights bulbs not included

MADE IN Germany

Sizes in mm. Flat attachments available on request. Variations in colour and size are available for some collections, please contact Areti for more details.