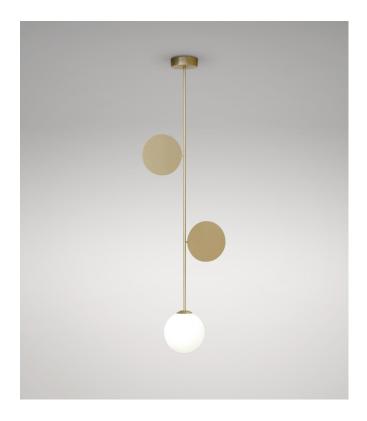

## PLATES 201 Pendant light

Materials and colour options: Brushed brass and white glass

Product number: 2010L-P01-BR01 2010L-P01-ME01 2010L-P01-ME02

Brushed brass structure Black powder coated metal structure White powder coated metal structure

Bulb specification: G9 Halogen max 25W or LED equivalent

230V IP20

Sizes in mm