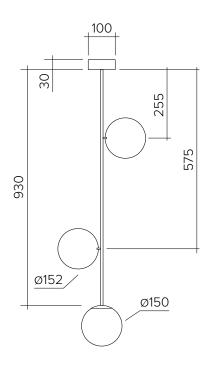

Bulb specification: G9 Halogen max 25W or LED equivalent

230V IP20

Sizes in mm