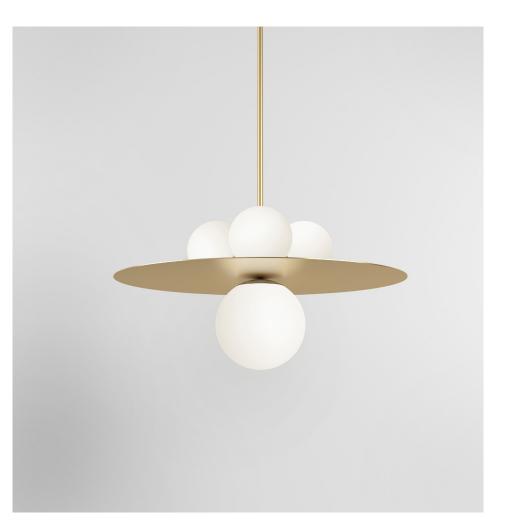

## ATELIER ARETI

PRODUCT Plate and spheres 403 Pendant light / Horizontal

MATERIALS AND COLOUR OPTIONS Brushed brass; white glass

VERSIONS Brushed brass structure 403OL-P02-BR01

## TECHNICAL DETAILS

Globes Ø135: 3 x G9 LED 5W max Globe Ø200: 1 x E27 LED 10W max (US: E26) 110-230V IP20 Light bulbs not included

WEIGHT 16 kg

MADE IN Germany

Sizes in mm. Flat attachments available under request. Variations in colour and size are available for some collections, please contact Areti for more details.

Our collections are hand made and made to order, small irregularities in shape or surface will occur, they are inherent to the hand made process and should not be seen as flaws. For detailed information on any products: contact@atelierareti.com