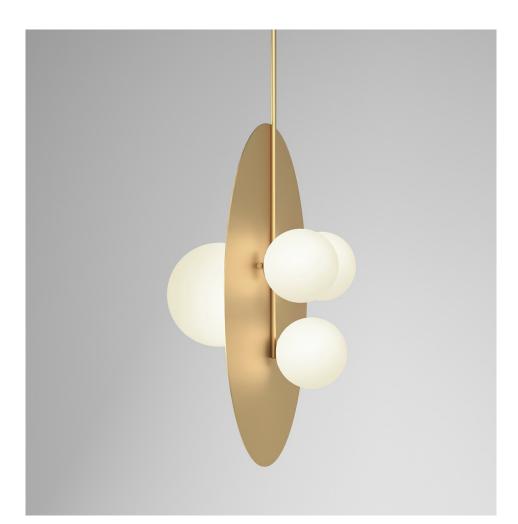

## ATELIER ARETI

PRODUCT Plate and spheres 403 Pendant light / Vertical

MATERIALS AND COLOUR OPTIONS Brushed brass; white glass

VERSIONS Brushed brass structure 403OL-P01-BR01

**TECHNICAL DETAILS** Globes Ø135: 3 x G9 LED 5W max Globe Ø200: 1 x E27 LED 10W max (US: E26) 110-230V

IP20 Light bulbs not included

WEIGHT 16 kg

MADE IN Germany

Sizes in mm. Flat attachments available under request. Variations in colour and size are available for some collections, please contact Areti for more details.

Our collections are hand made and made to order, small irregularities in shape or surface will occur, they are inherent to the hand made process and should not be seen as flaws. For detailed information on any products: contact@atelierareti.com