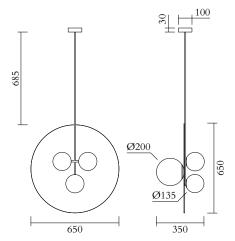

## ATELIER ARETI

PRODUCT Plate and spheres 403 Pendant light / Vertical

MATERIALS AND COLOUR OPTIONS Brushed brass; white glass

VERSIONS Brushed brass structure 403OL-P01-BR01

**TECHNICAL DETAILS** Globes Ø135: 3 x G9 LED 5W max Globe Ø200: 1 x E27 LED 10W max (US: E26) 110-230V

IP20 Light bulbs not included

WEIGHT 16 kg

MADE IN Germany

Sizes in mm. Flat attachments available under request. Variations in colour and size are available for some collections, please contact Areti for more details.