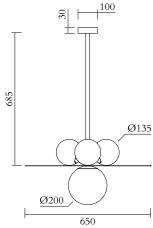

## ATELIER ARETI

PRODUCT Plate and spheres 403 Pendant light / Horizontal

MATERIALS AND COLOUR OPTIONS Brushed brass; white glass

VERSIONS Brushed brass structure 403OL-P02-BR01

## TECHNICAL DETAILS

Globes Ø135: 3 x G9 LED 5W max Globe Ø200: 1 x E27 LED 10W max (US: E26) 110-230V IP20 Light bulbs not included

WEIGHT 16 kg

MADE IN Germany

Sizes in mm. Flat attachments available under request. Variations in colour and size are available for some collections, please contact Areti for more details.