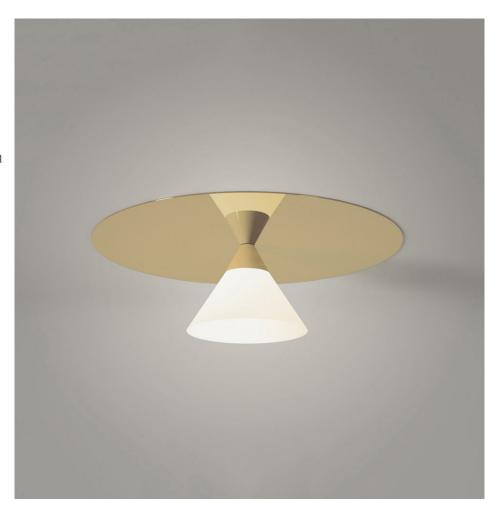

#### **PRODUCT**

Plate and cone 134 Ceiling light

## MATERIALS AND COLOUR OPTIONS

Polished brass; white glass

### VERSIONS

Polished brass; white glass cone 134OL-C01-BR01