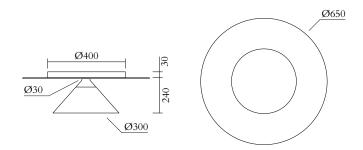

#### MADE IN

Germany

Sizes in mm. Flat attachments available only under request. Variations in colour and size are available for some collections, please contact Areti for more details.

Our collections are hand made and made to order, small irregularities in shape or surface will occur, they are inherent to the hand made process and should not be seen as flaws. For detailed information on any products: contact@atelierareti.com