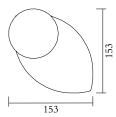

### **PRODUCT**

Perspective variation 497 Wall light / Leaf

## MATERIALS AND COLOUR OPTIONS

Brushed brass; powder coated metal; white glass

### **VERSIONS**

Brushed brass structure 497OL-W02-BR01 Black structure 497OL-W02-ME01

### TECHNICAL DETAILS

1 x G9 LED 5W max 110-230V IP20 Lights bulb not included

### WEIGHT

3 kg

# MADE IN

Germany

Sizes in mm. Flat attachments available under request. Variations in colour and size are available for some collections, please contact Areti for more details.