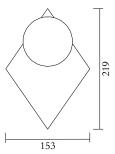

### **PRODUCT**

Perspective variation 497 Wall light / Rhombus

## MATERIALS AND COLOUR OPTIONS

Brushed brass; powder coated metal; white glass

### **VERSIONS**

Brushed brass structure 497OL-W01-BR01 Black structure 497OL-W01-ME01

### TECHNICAL DETAILS

1 x G9 LED 5W max 110-230V IP20 Lights bulb not included

### WEIGHT

3 kg

# MADE IN

Germany

Sizes in mm. Flat attachments available under request. Variations in colour and size are available for some collections, please contact Areti for more details.