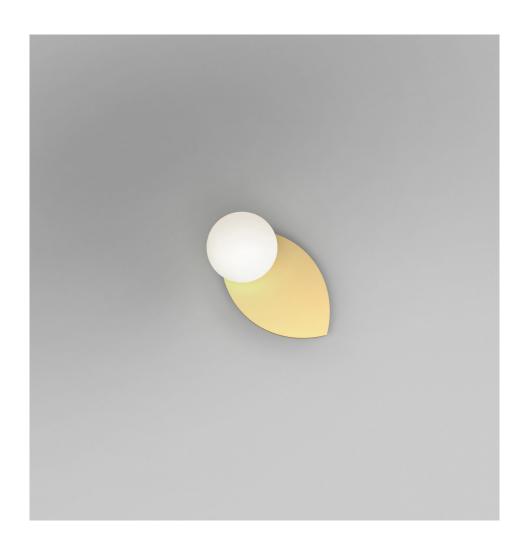

### **PRODUCT**

Perspective variation 497 Wall light / Leaf

## MATERIALS AND COLOUR OPTIONS

Brushed brass; powder coated metal; white glass

### **VERSIONS**

Brushed brass structure 497OL-W02-BR01 Black structure 497OL-W02-ME01

### TECHNICAL DETAILS

1 x G9 LED 5W max 110-230V IP20 Lights bulb not included

### WEIGHT

3 kg

# MADE IN

Germany

Sizes in mm. Flat attachments available under request. Variations in colour and size are available for some collections, please contact Areti for more details.