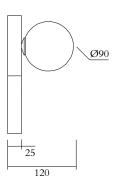

### **PRODUCT**

Perspective variation 497 Wall light / Rhombus

## MATERIALS AND COLOUR OPTIONS

Brushed brass; powder coated metal; white glass

### **VERSIONS**

Brushed brass structure 497OL-W01-BR01 Black structure 497OL-W01-ME01

### TECHNICAL DETAILS

1 x G9 LED 5W max 110-230V IP20 Lights bulb not included

### WEIGHT

3 kg

# MADE IN

Germany

Sizes in mm. Flat attachments available under request. Variations in colour and size are available for some collections, please contact Areti for more details.