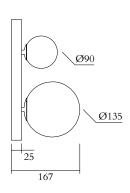

### **PRODUCT**

Perspective variation 497 Wall light / Bean shape

### TECHNICAL DETAILS

2 x G9 LED 5W max 110-230V IP20 Lights bulbs not included

# MADE IN

Germany

Sizes in mm. Flat attachments available under request. Variations in colour and size are available for some collections, please contact Areti for more details.