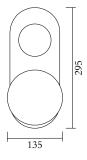

### **PRODUCT**

Perspective variation 497 Wall light / Bean shape

# MADE IN

Germany

Sizes in mm. Flat attachments available under request. Variations in colour and size are available for some collections, please contact Areti for more details.