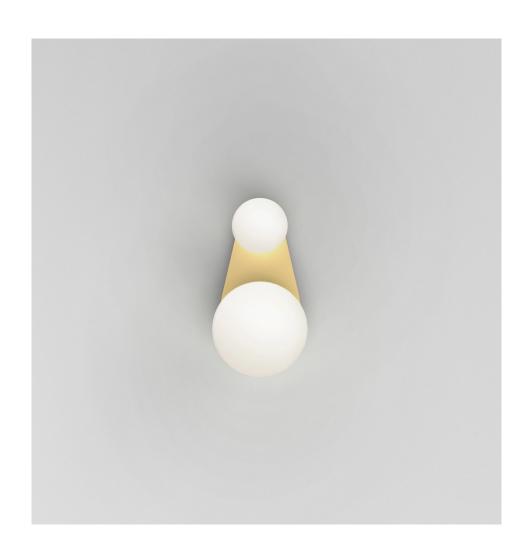

### **PRODUCT**

Perspective variation 497 Wall light / Bean shape

## MATERIALS AND COLOUR OPTIONS

Brushed brass; powder coated metal; white glass

### **VERSIONS**

Brushed brass structure 497OL-W03-BR01 Black structure 497OL-W03-ME01

### TECHNICAL DETAILS

2 x G9 LED 5W max 110-230V IP20 Lights bulbs not included