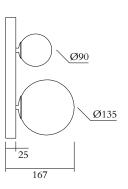

### **PRODUCT**

Perspective variation 497 Wall light / Bean shape

## MATERIALS AND COLOUR OPTIONS

Brushed brass; powder coated metal; white glass

### **VERSIONS**

Brushed brass structure 497OL-W03-BR01 Black structure 497OL-W03-ME01

### TECHNICAL DETAILS

2 x G9 LED 5W max 110-230V IP20 Lights bulbs not included

# WEIGHT

3 kg

# MADE IN

Germany

Sizes in mm. Flat attachments available under request. Variations in colour and size are available for some collections, please contact Areti for more details.