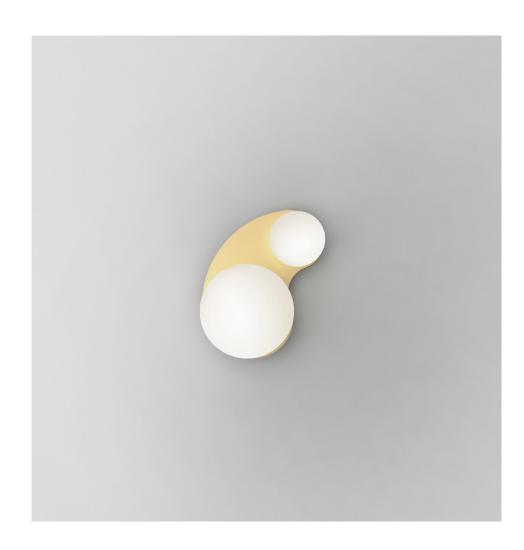

### **PRODUCT**

Perspective variation 497 Wall light / Rhombus

## MATERIALS AND COLOUR OPTIONS

Brushed brass; powder coated metal; white glass

### **VERSIONS**

Brushed brass structure 497OL-W01-BR01 Black structure 497OL-W01-ME01

### TECHNICAL DETAILS

1 x G9 LED 5W max 110-230V IP20 Lights bulb not included

### WEIGHT

3 kg

# MADE IN

Germany

Sizes in mm. Flat attachments available under request. Variations in colour and size are available for some collections, please contact Areti for more details.