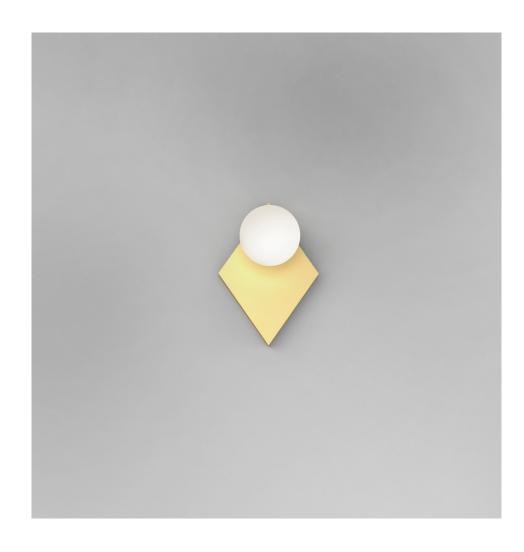

### **PRODUCT**

Perspective variation 497 Wall light / Rhombus

## MATERIALS AND COLOUR OPTIONS

Brushed brass; powder coated metal; white glass

### **VERSIONS**

Brushed brass structure 497OL-W01-BR01 Black structure 497OL-W01-ME01

### TECHNICAL DETAILS

1 x G9 LED 5W max 110-230V IP20 Lights bulb not included

### WEIGHT

3 kg

# MADE IN

Germany

Sizes in mm. Flat attachments available under request. Variations in colour and size are available for some collections, please contact Areti for more details.