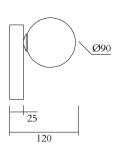

### **PRODUCT**

Perspective variation 497 Wall light / Rhombus

## MATERIALS AND COLOUR OPTIONS

Brushed brass; powder coated metal; white glass

### **VERSIONS**

Brushed brass structure 497OL-W01-BR01 Black structure 497OL-W01-ME01

### TECHNICAL DETAILS

1 x G9 LED 5W max 110-230V IP20 Lights bulb not included

### WEIGHT

3 kg

# MADE IN

Germany

Sizes in mm. Flat attachments available under request. Variations in colour and size are available for some collections, please contact Areti for more details.