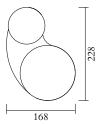

### **PRODUCT**

Perspective variation 497 Wall light / Bean shape

## MATERIALS AND COLOUR OPTIONS

Brushed brass; powder coated metal; white glass

### **VERSIONS**

Brushed brass structure 497OL-W03-BR01 Black structure 497OL-W03-ME01

### TECHNICAL DETAILS

2 x G9 LED 5W max 110-230V IP20 Lights bulbs not included

# WEIGHT

3 kg

# MADE IN

Germany

Sizes in mm. Flat attachments available under request. Variations in colour and size are available for some collections, please contact Areti for more details.