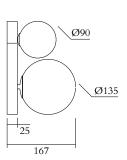

### **PRODUCT**

Perspective variation 497 Wall light / Bean shape

## MATERIALS AND COLOUR OPTIONS

Brushed brass; powder coated metal; white glass

### **VERSIONS**

Brushed brass structure 497OL-W03-BR01 Black structure 497OL-W03-ME01

### TECHNICAL DETAILS

2 x G9 LED 5W max 110-230V IP20 Lights bulbs not included

# WEIGHT

3 kg

# MADE IN

Germany

Sizes in mm. Flat attachments available under request. Variations in colour and size are available for some collections, please contact Areti for more details.