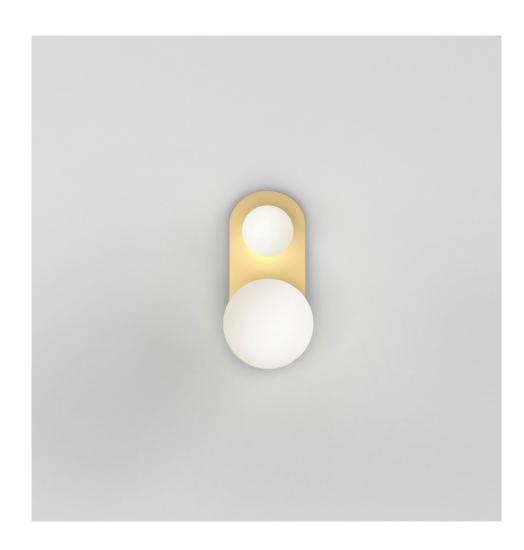

### **PRODUCT**

Perspective variation 497 Wall light / Bean shape

## MATERIALS AND COLOUR OPTIONS

Brushed brass; powder coated metal; white glass

### **VERSIONS**

Brushed brass structure 497OL-W03-BR01 Black structure 497OL-W03-ME01

### TECHNICAL DETAILS

2 x G9 LED 5W max 110-230V IP20 Lights bulbs not included

# WEIGHT

3 kg

# MADE IN

Germany

Sizes in mm. Flat attachments available under request. Variations in colour and size are available for some collections, please contact Areti for more details.