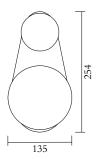

### **PRODUCT**

Perspective variation 497 Wall light / Drop shape

## MATERIALS AND COLOUR OPTIONS

Brushed brass; powder coated metal; white glass

### **VERSIONS**

Brushed brass structure 497OL-W04-BR01 Black structure 497OL-W04-ME01

### TECHNICAL DETAILS

2 x G9 LED 5W max 110-230V IP20 Lights bulbs not included

# WEIGHT

3 kg

# MADE IN

Germany

Sizes in mm. Flat attachments available under request. Variations in colour and size are available for some collections, please contact Areti for more details.