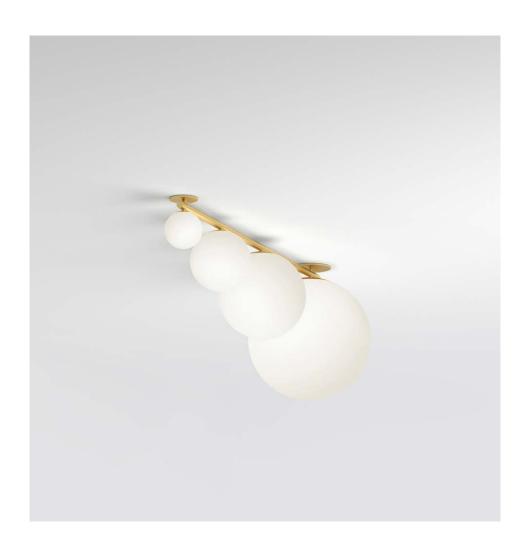

### **PRODUCT**

Perspective 432 Ceiling light

### MATERIALS AND COLOUR OPTIONS

Brushed brass; white glass

#### **VERSIONS**

Brushed brass structure 432OL-C02-BR01