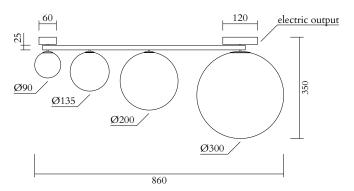

### TECHNICAL DETAILS

Globe Ø90: 1 x G9 LED 5W max Globe Ø135: 1 x G9 LED 5W max

Globe Ø200: 1 x E27 LED 10W max (US: E26) Globe Ø300: 1 x E27 LED 10W max (US: E26)

110-230V IP20

Light bulbs not included

## MADE IN

Germany

Sizes in mm. Flat attachments available under request. Variations in colour and size are available for some collections, please contact Areti for more details.

Our collections are hand made and made to order, small irregularities in shape or surface will occur, they are inherent to the hand made process and should not be seen as flaws. For detailed information on any products: contact@atelierareti.com