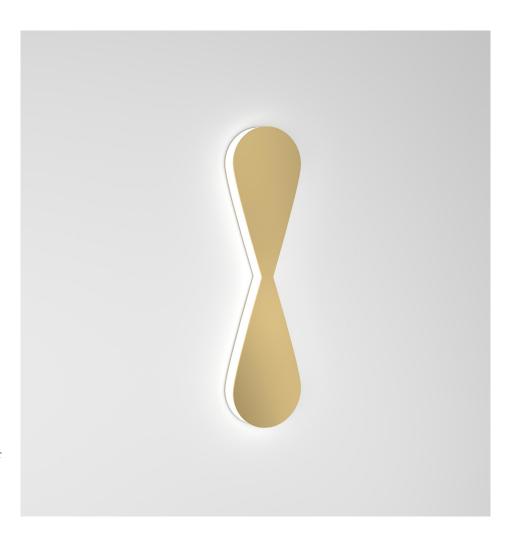

### **PRODUCT**

Papillon 480 Wall light

## MATERIALS AND COLOUR OPTIONS

Brushed brass; nickel; white acrylic

### **VERSIONS**

Brushed brass structure; white acrylic panels 480OL-W01-BR01
Brushed and coloured brass structure; white acrylic panels 480OL-W01-BR02
Nickel structure; white acrylic panels 480OL-W01-NI01
Nickel and coloured nickel structure; white acrylic panels 480OL-W01-NI02