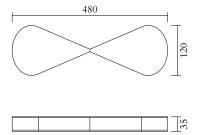

### **PRODUCT**

Papillon 480 Wall light

### MADE IN

Germany

Sizes in mm. Flat attachments available under request. Variations in colour and size are available for some collections, please contact Areti for more details.

Our collections are hand made and made to order, small irregularities in shape or surface will occur, they are inherent to the hand made process and should not be seen as flaws. For detailed information on any products: contact@atelierareti.com