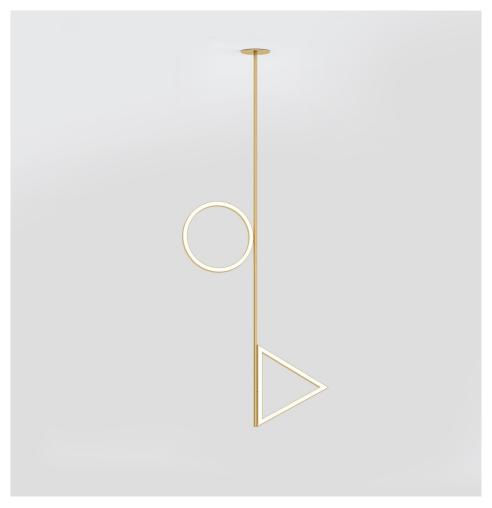

#### **PRODUCT**

Outline 423 Pendant light

### MATERIALS AND COLOUR OPTIONS

Brushed brass; white acrylic

#### **VERSIONS**

Brushed brass structure; white acrylic panels 423OL-P01-BR01