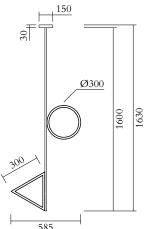

## MADE IN

Germany

Sizes in mm. Flat attachments available under request. Variations in colour and size are available for some collections, please contact Areti for more details.

Our collections are hand made and made to order, small irregularities in shape or surface will occur, they are inherent to the hand made process and should not be seen as flaws. For detailed information on any products: contact@atelierareti.com