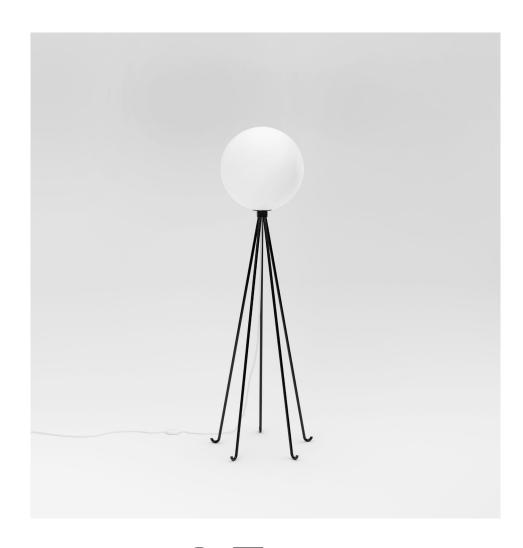

### **PRODUCT**

Octopus 507 Floor light

# MATERIALS AND COLOUR OPTIONS

Powder coated metal; white glass

#### **VERSIONS**

Black structure 507OL-F01-ME01
White structure 507OL-F01-ME02
Coloured metal structure 507OL-F01-ME03