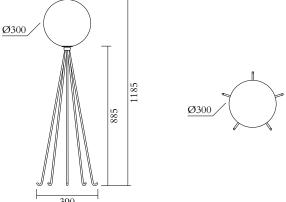

# MADE IN

Germany

Sizes in mm. Flat attachments available under request. Variations in colour and size are available for some collections, please contact Areti for more details.

Our collections are hand made and made to order, small irregularities in shape or surface will occur, they are inherent to the hand made process and should not be seen as flaws. For detailed information on any products: contact@atelierareti.com