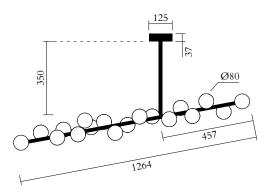

# 069OL-P05

#### NOTE

The vertical tube for the Mimosa pendant is also available in the following custom lengths: 350, 850, 1500mm. Customization fee applies