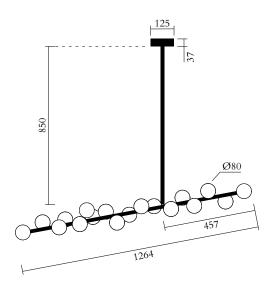

#### NOTE

The vertical tube for the Mimosa pendant is also available in the following custom lengths: 350, 850, 1500mm. Customization fee applies

# Standard length options

069OL-P01