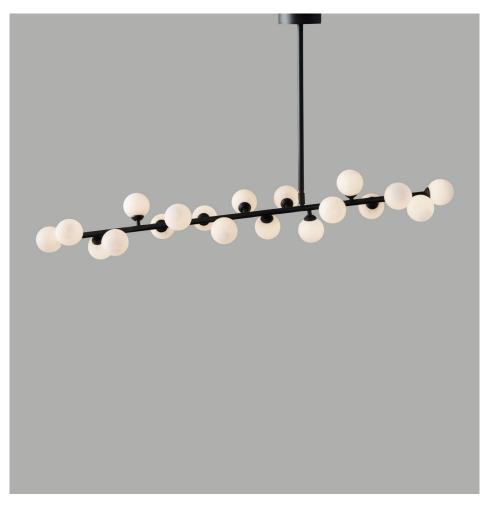

#### **PRODUCT**

Mimosa 069 Pendant light

## MATERIALS AND COLOUR OPTIONS

Power coated metal or brushed brass; white glass

# VERSIONS

Brushed brass structure 069OL-P01-BR01
Black structure 069OL-P01-ME01
White structure 069OL-P01-ME02