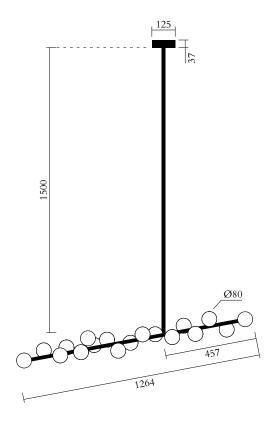

#### NOTE

The vertical tube for the Mimosa pendant is also available in the following custom lengths: 350, 850, 1500mm. Customization fee applies

# Standard length options

069OL-P01