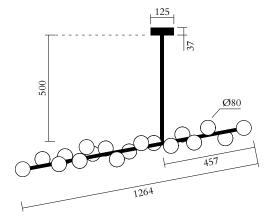

# Standard length options

069OL-P01

#### NOTE

The vertical tube for the Mimosa pendant is also available in the following custom lengths: 350, 850, 1500mm. Customization fee applies