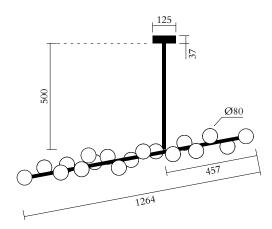

# 069OL-P03

069OL-P04

#### NOTE

The vertical tube for the Mimosa pendant is also available in the following custom lengths: 350, 850, 1500mm. Customization fee applies