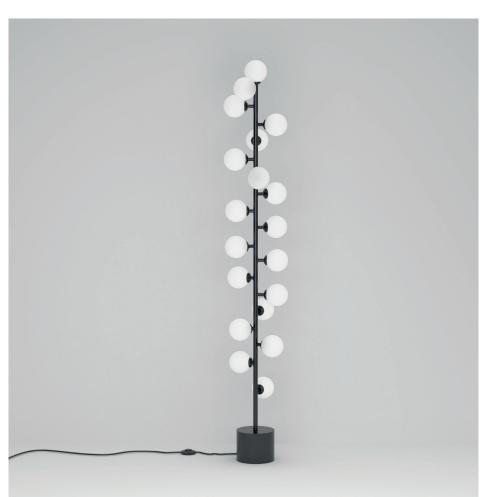

## PRODUCT

Mimosa 069 Floor light

MATERIALS AND COLOUR OPTIONS Power coated metal or brushed brass; white glass

## VERSIONS

| Brushed brass structure | 069OL-F01-BR01 |
|-------------------------|----------------|
| Black structure         | 069OL-F01-ME01 |
| White structure         | 069OL-F01-ME02 |

#### TECHNICAL DETAILS

19 x G9 LED, recommended wattage per bulb 3 W max Recommended bulb size: diameter 16mm, total length 47mm (diameter must be under 20mm)

110-230V IP20 Light bulbs not included

CABLE LENGTH 2,00 m