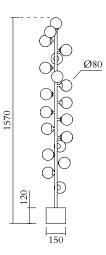

#### TECHNICAL DETAILS

19 x G9 LED, recommended wattage per bulb 3 W max Recommended bulb size: diameter 16mm, total length 47mm (diameter must be under 20mm)

110-230V IP20 Light bulbs not included

CABLE LENGTH 2,00 m

## MADE IN

Germany

Sizes in mm. Flat attachments available only on request. Variations in colour and size are available for some collections, please contact Areti for more details.

Our collections are hand made and made to order, small irregularities in shape or surface will occur, they are inherent to the hand made process and should not be seen as flaws. For detailed information on any products: contact@atelierareti.com