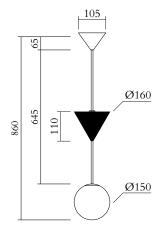

TECHNICAL DETAILS 4 x G9 LED 5W max 110-230V IP20 Three light bulbs for the cone included, light bulb for the globe not included

WEIGHT 10 kg

MADE IN Germany

Sizes in mm. Flat attachments available only on request. Variations in colour and size are available for some collections, please contact Areti for more details.