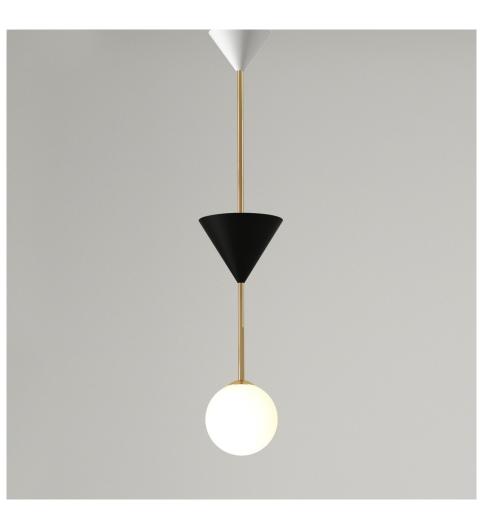

## PRODUCT

Many 2 170 Pendant light / 1 cone up + 1 globe

## MATERIALS AND COLOUR OPTIONS Powder coated metal; brushed brass; white acrylic; white glass

## VERSIONS

Brass tube, attachment and cone 170OL-P01-BR01 Brass tube; white attachment; black cone 170OL-P01-BR02 Black tube, attachment and cone 170OL-P01-ME01 White tube, attachment and cone 170OL-P01-ME02