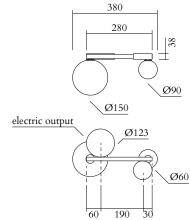

MATERIALS AND COLOUR OPTIONS Brushed brass; white glass

VERSIONS Brushed brass structure 3200L-C02-BR01

TECHNICAL DETAILS

Globe Ø90: 1 x G9 LED 5W max Globe Ø150: 1 x G9 LED 5W max 110-230V IP20 Light bulbs not included

MADE IN Germany

Sizes in mm. Flat attachments available under request. Variations in colour and size are available for some collections, please contact Areti for more details.

PRODUCT Line, Globes and Discs 320 Ceiling light / Long / 9 globes + 3 discs