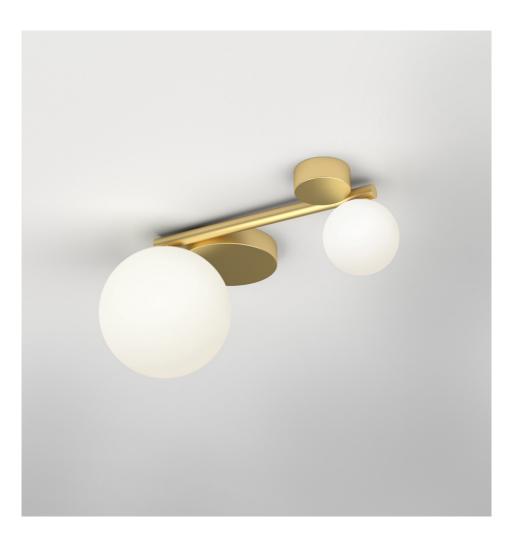

MATERIALS AND COLOUR OPTIONS Brushed brass; white glass

VERSIONS Brushed brass structure 3200L-C02-BR01

TECHNICAL DETAILS

Globe Ø90: 1 x G9 LED 5W max Globe Ø150: 1 x G9 LED 5W max 110-230V IP20 Light bulbs not included

MADE IN Germany

Sizes in mm. Flat attachments available under request. Variations in colour and size are available for some collections, please contact Areti for more details.

PRODUCT Line, Globes and Discs 320 Ceiling light / Long / 9 globes + 3 discs