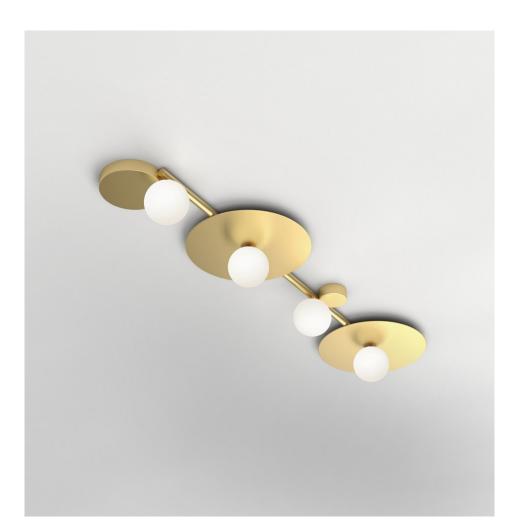

MATERIALS AND COLOUR OPTIONS Brushed brass; white glass

VERSIONS Brushed brass structure 320OL-C04-BR01

TECHNICAL DETAILS 4 x G9 LED 5W max 110-230V IP20 Light bulbs not included

MADE IN Germany

Sizes in mm. Flat attachments available under request. Variations in colour and size are available for some collections, please contact Areti for more details.