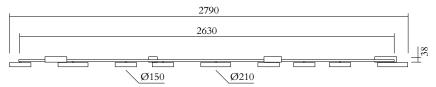

PRODUCT Line, Globes and Discs 320 Ceiling light / Medium / 4 circles

MATERIALS AND COLOUR OPTIONS Brushed brass; white acrylic

VERSIONS Brushed brass structure 320OL-C07-BR01

### LED SPECIFICATION

Built in LED 40W Input voltage EU: 230V Input voltage US: 110V Output voltage: 24V 2700K IP20

#### NOTE

Built in LED light source can be changed by Atelier Areti or a qualified workshop only

MADE IN Germany

Sizes in mm. Flat attachments available under request. Variations in colour and size are available for some collections, please contact Areti for more details.