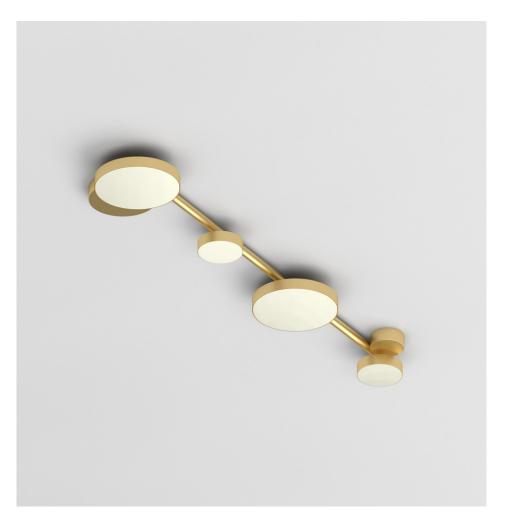

MATERIALS AND COLOUR OPTIONS Brushed brass; white glass

VERSIONS Brushed brass structure 320OL-C04-BR01

TECHNICAL DETAILS 4 x G9 LED 5W max 110-230V IP20 Light bulbs not included

MADE IN Germany

Sizes in mm. Flat attachments available under request. Variations in colour and size are available for some collections, please contact Areti for more details.