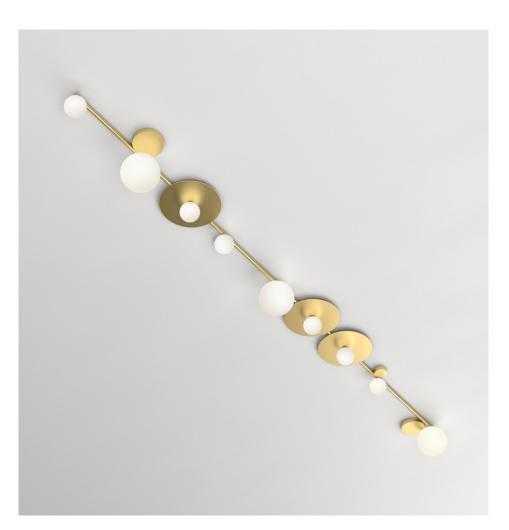

MATERIALS AND COLOUR OPTIONS Brushed brass; white glass

VERSIONS Brushed brass structure 3200L-C03-BR01

TECHNICAL DETAILS Globe Ø90: 6 x G9 LED 5W max Globe Ø150: 3 x G9 LED 5W max 110-230V

IP20 Light bulbs not included

MADE IN

Germany

Sizes in mm. Flat attachments available under request. Variations in colour and size are available for some collections, please contact Areti for more details.

PRODUCT Line, Globes and Discs 320 Ceiling light / Medium / 4 globes + 2 discs