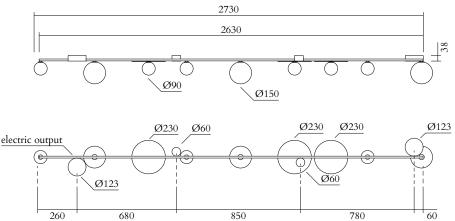

MATERIALS AND COLOUR OPTIONS Brushed brass; white glass

VERSIONS Brushed brass structure 3200L-C03-BR01

TECHNICAL DETAILS Globe Ø90: 6 x G9 LED 5W max Globe Ø150: 3 x G9 LED 5W max 110-230V

IP20 Light bulbs not included

MADE IN

Germany

Sizes in mm. Flat attachments available under request. Variations in colour and size are available for some collections, please contact Areti for more details.

PRODUCT Line, Globes and Discs 320 Ceiling light / Medium / 4 globes + 2 discs