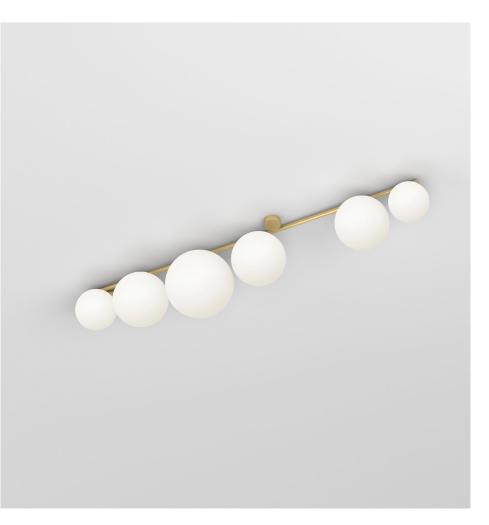

PRODUCT Line, Globes and Discs 320 Ceiling light / Medium / 6 globes

MATERIALS AND COLOUR OPTIONS Brushed brass; white glass

VERSIONS Brushed brass structure 320OL-C05-BR01

### TECHNICAL DETAILS

Globes Ø150: 2 x G9 LED 5W max Globes Ø200: 3 x E27 LED 10W max (US: E26) Globe Ø250: 1 x E27 LED 10W max (US: E26) 110-230V IP20 Light bulbs not included

MADE IN

Germany

Sizes in mm. Flat attachments available under request. Variations in colour and size are available for some collections, please contact Areti for more details.