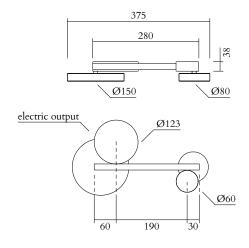

MATERIALS AND COLOUR OPTIONS Brushed brass; white glass

VERSIONS Brushed brass structure 3200L-C02-BR01

TECHNICAL DETAILS

Globe Ø90: 1 x G9 LED 5W max Globe Ø150: 1 x G9 LED 5W max 110-230V IP20 Light bulbs not included

MADE IN Germany

Sizes in mm. Flat attachments available under request. Variations in colour and size are available for some collections, please contact Areti for more details.

PRODUCT Line, Globes and Discs 320 Ceiling light / Long / 9 globes + 3 discs