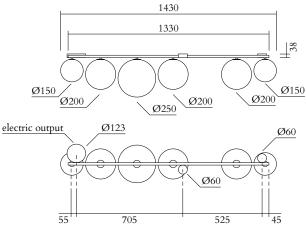

PRODUCT Line, Globes and Discs 320 Ceiling light / Medium / 6 globes

MATERIALS AND COLOUR OPTIONS Brushed brass; white glass

VERSIONS Brushed brass structure 320OL-C05-BR01

### TECHNICAL DETAILS

Globes Ø150: 2 x G9 LED 5W max Globes Ø200: 3 x E27 LED 10W max (US: E26) Globe Ø250: 1 x E27 LED 10W max (US: E26) 110-230V IP20 Light bulbs not included

MADE IN

Germany

Sizes in mm. Flat attachments available under request. Variations in colour and size are available for some collections, please contact Areti for more details.