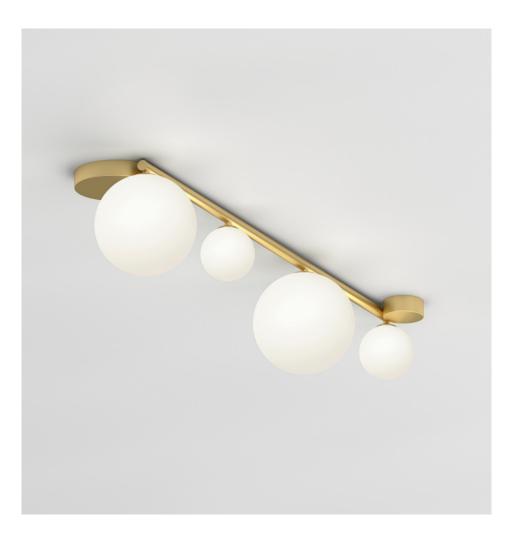

PRODUCT Line, Globes and Discs 320 Ceiling light / Medium / 4 globes

MATERIALS AND COLOUR OPTIONS Brushed brass; white glass

VERSIONS Brushed brass structure 3200L-C01-BR01

TECHNICAL DETAILS Globes Ø90: 2 x G9 LED 5W max Globes Ø150: 2 x G9 LED 5W max 110-230V IP20 Light bulbs not included

MADE IN Germany

Sizes in mm. Flat attachments available under request. Variations in colour and size are available for some collections, please contact Areti for more details.

PRODUCT Line, Globes and Discs 320 Ceiling light / Short / 2 globes