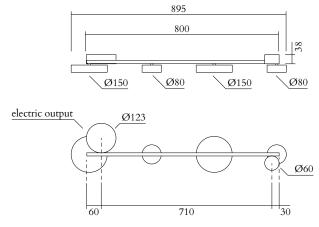

MATERIALS AND COLOUR OPTIONS Brushed brass; white glass

VERSIONS Brushed brass structure 320OL-C04-BR01

TECHNICAL DETAILS 4 x G9 LED 5W max 110-230V IP20 Light bulbs not included

MADE IN Germany

Sizes in mm. Flat attachments available under request. Variations in colour and size are available for some collections, please contact Areti for more details.