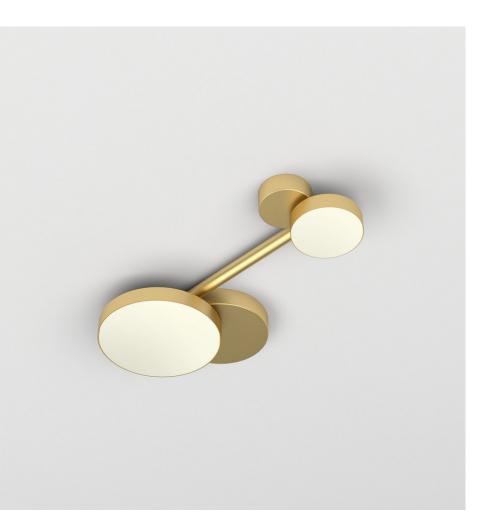

MATERIALS AND COLOUR OPTIONS Brushed brass; white glass

VERSIONS Brushed brass structure 3200L-C02-BR01

TECHNICAL DETAILS

Globe Ø90: 1 x G9 LED 5W max Globe Ø150: 1 x G9 LED 5W max 110-230V IP20 Light bulbs not included