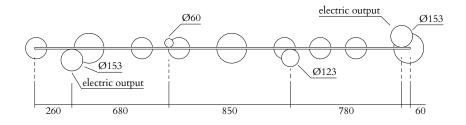

PRODUCT Line, Globes and Discs 320 Ceiling light / Medium / 6 globes

MATERIALS AND COLOUR OPTIONS Brushed brass; white glass

VERSIONS Brushed brass structure 320OL-C05-BR01

### TECHNICAL DETAILS

Globes Ø150: 2 x G9 LED 5W max Globes Ø200: 3 x E27 LED 10W max (US: E26) Globe Ø250: 1 x E27 LED 10W max (US: E26) 110-230V IP20 Light bulbs not included

MADE IN

Germany

Sizes in mm. Flat attachments available under request. Variations in colour and size are available for some collections, please contact Areti for more details.