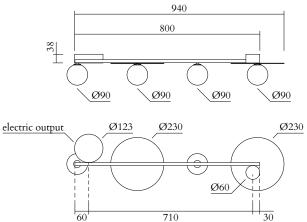

MATERIALS AND COLOUR OPTIONS Brushed brass; white glass

VERSIONS Brushed brass structure 320OL-C04-BR01

TECHNICAL DETAILS 4 x G9 LED 5W max 110-230V IP20 Light bulbs not included

MADE IN Germany

Sizes in mm. Flat attachments available under request. Variations in colour and size are available for some collections, please contact Areti for more details.