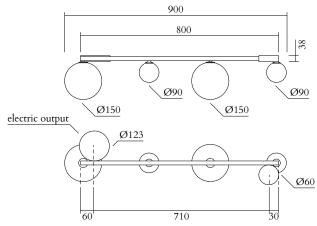

PRODUCT Line, Globes and Discs 320 Ceiling light / Medium / 4 globes

MATERIALS AND COLOUR OPTIONS Brushed brass; white glass

VERSIONS Brushed brass structure 3200L-C01-BR01

TECHNICAL DETAILS Globes Ø90: 2 x G9 LED 5W max Globes Ø150: 2 x G9 LED 5W max 110-230V IP20 Light bulbs not included

MADE IN Germany

Sizes in mm. Flat attachments available under request. Variations in colour and size are available for some collections, please contact Areti for more details.

PRODUCT Line, Globes and Discs 320 Ceiling light / Short / 2 globes