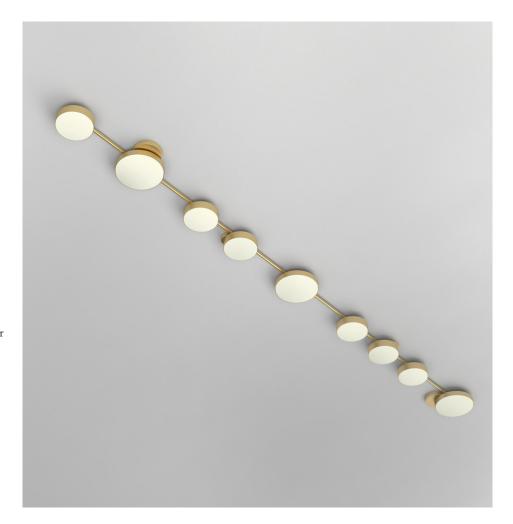

PRODUCT Line, Globes and Discs 320 Ceiling light / Long / 9 circles

MATERIALS AND COLOUR OPTIONS Brushed brass; white acrylic

VERSIONS Brushed brass structure 320OL-C06-BR01

### LED SPECIFICATION

Built in LED 186W Input voltage EU: 230V Input voltage US: 110V Output voltage: 24V 2700K IP20

#### NOTE

Built in LED light source can be changed by Atelier Areti or a qualified workshop only

MADE IN Germany

Sizes in mm. Flat attachments available under request. Variations in colour and size are available for some collections, please contact Areti for more details.