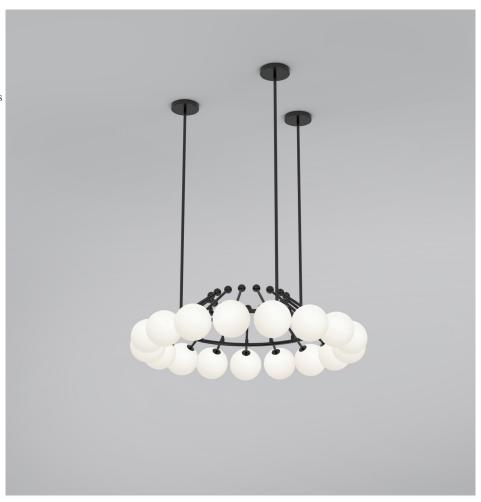

## **PRODUCT**

Lever 520

Pendant light / Rounded

# MATERIALS AND COLOUR OPTIONS

Brushed brass; powder coated metal; nickel; white glass

#### **VERSIONS**

Brushed brass structure 520OL-P01-BR01
Black structure 520OL-P01-ME01
White structure 520OL-P01-ME02
coloured metal structure 520OL-P01-ME03
Nickel structure 520OL-P01-NI01

### TECHNICAL DETAILS

17 x G9 LED 5W max 110-230V IP20 Lights bulbs not included