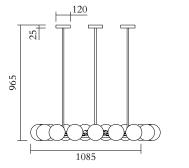

## **PRODUCT**

Lever 520

Pendant light / Rounded

### TECHNICAL DETAILS

17 x G9 LED 5W max 110-230V IP20 Lights bulbs not included

# MADE IN

Germany

Sizes in mm. Flat attachments available on request. Variations in colour and size are available for some collections, please contact Areti for more details.

Our collections are hand made and made to order, small irregularities in shape or surface will occur, they are inherent to the hand made process and should not be seen as flaws. For detailed information on any products: contact@atelierareti.com