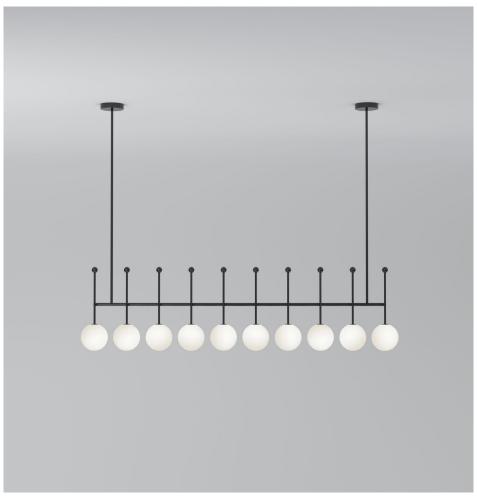

## **PRODUCT**

Lever 520

Pendant light / Straight

# MATERIALS AND COLOUR OPTIONS

Brushed brass; powder coated metal; nickel; white glass

#### **VERSIONS**

Brushed brass structure 520OL-P02-BR01
Black structure 520OL-P02-ME01
White structure 520OL-P02-ME02
coloured metal structure 520OL-P02-ME03
Nickel structure 520OL-P02-NI01

### TECHNICAL DETAILS

10 x G9 LED 5W max 110-230V IP20 Lights bulbs not included