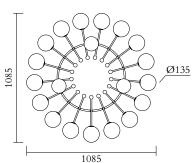

## **PRODUCT**

Lever 520

Pendant light / Rounded

### TECHNICAL DETAILS

17 x G9 LED 5W max 110-230V IP20 Lights bulbs not included

# MADE IN

Germany

Sizes in mm. Flat attachments available on request. Variations in colour and size are available for some collections, please contact Areti for more details.

Our collections are hand made and made to order, small irregularities in shape or surface will occur, they are inherent to the hand made process and should not be seen as flaws. For detailed information on any products: contact@atelierareti.com