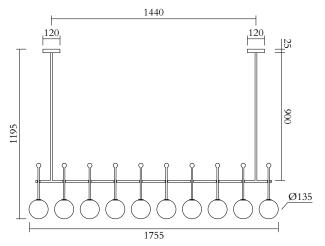

## **PRODUCT**

Lever 520

Pendant light / Straight

### TECHNICAL DETAILS

10 x G9 LED 5W max 110-230V IP20 Lights bulbs not included