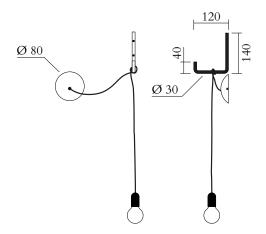

## ATELIER ARETI

PRODUCT Hook 076 Wall light / With outlet cover

MATERIALS AND COLOUR OPTIONS Powder coated metal; bakelite lamp holder

VERSIONS Black structure, hook and cable 076OL-W01-ME01

TECHNICAL DETAILS 1 x E27 LED retrofit 8W clear or matt (US: E26) 110-230V IP20 Light bulb not included

WEIGHT 1 kg

MADE IN Germany

Sizes in mm. Flat attachments available only under request. Variations in colour and size are available for some collections, please contact Areti for more details.

Our collections are hand made and made to order, small irregularities in shape or surface will occur, they are inherent to the hand made process and should not be seen as flaws. For detailed information on any products: contact@atelierareti.com