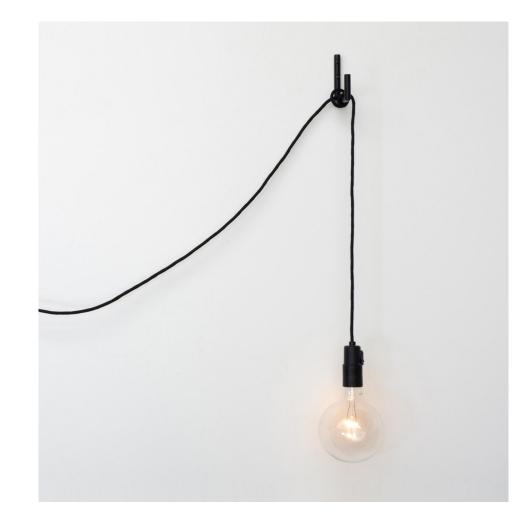

## ATELIER ARETI

PRODUCT Hook 076 Wall light / With outlet cover

MATERIALS AND COLOUR OPTIONS Powder coated metal; bakelite lamp holder

VERSIONS Black structure, hook and cable 076OL-W01-ME01

TECHNICAL DETAILS 1 x E27 LED retrofit 8W clear or matt (US: E26) 110-230V IP20 Light bulb not included

WEIGHT 1 kg

MADE IN Germany

Sizes in mm. Flat attachments available only under request. Variations in colour and size are available for some collections, please contact Areti for more details.

Our collections are hand made and made to order, small irregularities in shape or surface will occur, they are inherent to the hand made process and should not be seen as flaws. For detailed information on any products: contact@atelierareti.com