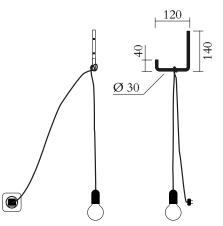

## ATELIER ARETI

PRODUCT Hook 076 Wall light / With plug

076OL-W02-ME02

MATERIALS AND COLOUR OPTIONS Powder coated metal; bakelite lamp holder

VERSIONS Black structure, hook and cable; black plug 076OL-W02-ME01 Black structure, hook and cable; white plug

TECHNICAL DETAILS 1 x E27 LED retrofit 8W clear or matt (US: E26) 110-230V IP20 Light bulb not included

WEIGHT 1 kg

MADE IN Germany

Sizes in mm. Flat attachments available only under request. Variations in colour and size are available for some collections, please contact Areti for more details.