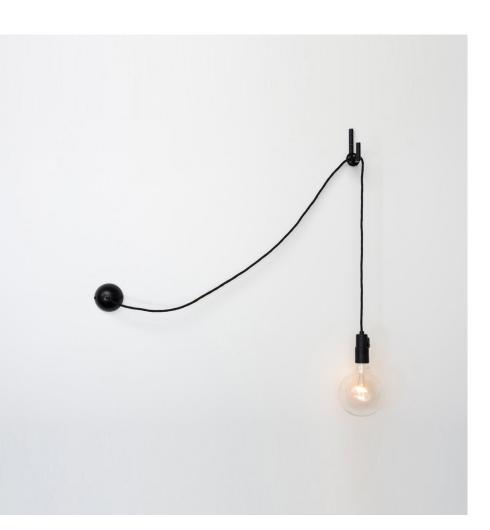

## ATELIER ARETI

PRODUCT Hook 076 Wall light / With plug

076OL-W02-ME02

MATERIALS AND COLOUR OPTIONS Powder coated metal; bakelite lamp holder

VERSIONS Black structure, hook and cable; black plug 076OL-W02-ME01 Black structure, hook and cable; white plug

TECHNICAL DETAILS 1 x E27 LED retrofit 8W clear or matt (US: E26) 110-230V IP20 Light bulb not included

WEIGHT 1 kg

MADE IN Germany

Sizes in mm. Flat attachments available only under request. Variations in colour and size are available for some collections, please contact Areti for more details.