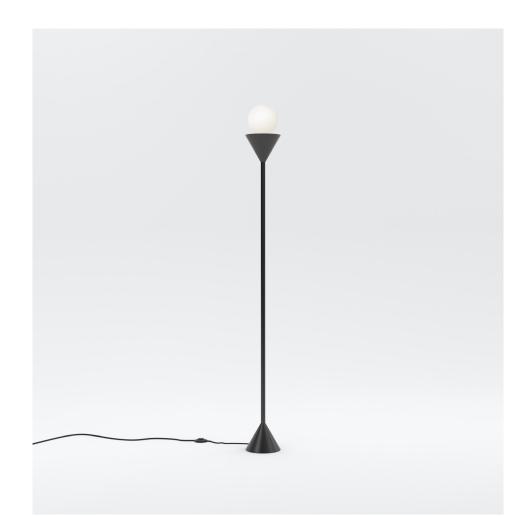

## PRODUCT

Harlequin 459 Floor light

MATERIALS AND COLOUR OPTIONS Powder coated metal; white glass

## VERSIONS

| Black structure         | 459OL-F01-ME01 |
|-------------------------|----------------|
| White structure         | 459OL-F01-ME02 |
| Black + white structure | 459OL-F01-ME03 |
| Coloured structure      | 459OL-F01-ME04 |

## TECHNICAL DETAILS

1 x G9 LED 5W max 110-230V IP20 Light bulbs not included

CABLE LENGTH 2,00 m

MADE IN Germany

Sizes in mm. Flat attachments available under request. Variations in colour and size are available for some collections, please contact Areti for more details.