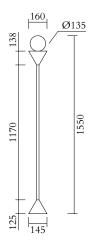

## TECHNICAL DETAILS

1 x G9 LED 5W max 110-230V IP20 Light bulbs not included

CABLE LENGTH 2,00 m

MADE IN Germany

Sizes in mm. Flat attachments available under request. Variations in colour and size are available for some collections, please contact Areti for more details.