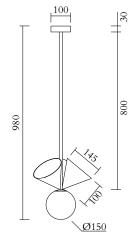

## TECHNICAL DETAILS

4 x G9 LED 5W max (US: E12) 110-230V IP20 Light bulbs not included

NOTE Flat ceiling attachment is available upon request

MADE IN Germany

Sizes in mm. Flat attachments available on request. Variations in colour and size are available for some collections, please contact Areti for more details.