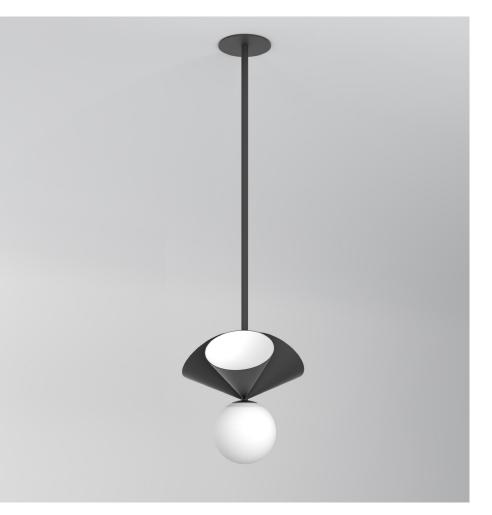

## ATELIER ARETI

PRODUCT Globe with three cones 479 Pendant light

MATERIALS AND COLOUR OPTIONS Powder coated metal; brushed brass; white glass

## VERSIONS

Brass tube and attachment; black cones (white reflectors) 479OL-P01-BR01 Black tube, attachment and cones (white reflectors) 479OL-P01-ME01