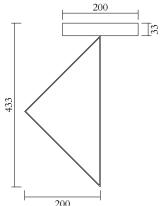

### **PRODUCT**

Flat circle triangle 326 Ceiling light / Triangle

## MATERIALS AND COLOUR OPTIONS

Brushed brass; powder coated metal; nickel; white acrylic panels

### **VERSIONS**

Brushed brass structure; white acrylic panels 326OL-C02-BR01
Black structure; white acrylic panels 326OL-C02-ME01
White structure; white acrylic panels 326OL-C02-ME02
Nickel structure; white acrylic panels 326OL-C02-NI01

## MADE IN

Germany

Sizes in mm. Flat attachments available under request. Variations in colour and size are available for some collections, please contact Areti for more details.

Our collections are hand made and made to order, small irregularities in shape or surface will occur, they are inherent to the hand made process and should not be seen as flaws. For detailed information on any products: contact@atelierareti.com