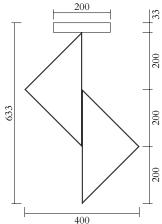

### **PRODUCT**

Flat circle triangle 326 Ceiling light / 2 Triangles

## MATERIALS AND COLOUR OPTIONS

Brushed brass; powder coated metal; nickel; white acrylic panels

### **VERSIONS**

Brushed brass structure; white acrylic panels 326OL-C03-BR01
Black structure; white acrylic panels 326OL-C03-ME01
White structure; white acrylic panels 326OL-C03-ME02
Nickel structure; white acrylic panels 326OL-C03-NI01

## MADE IN

Germany

Sizes in mm. Flat attachments available under request. Variations in colour and size are available for some collections, please contact Areti for more details.

Our collections are hand made and made to order, small irregularities in shape or surface will occur, they are inherent to the hand made process and should not be seen as flaws. For detailed information on any products: contact@atelierareti.com