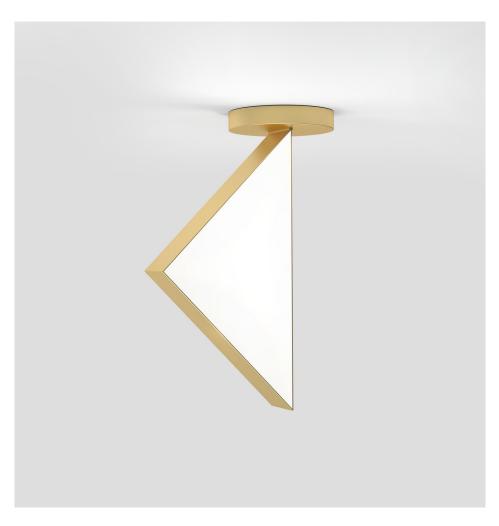

### **PRODUCT**

Flat circle triangle 326 Ceiling light / Triangle

## MATERIALS AND COLOUR OPTIONS

Brushed brass; powder coated metal; nickel; white acrylic panels

### **VERSIONS**

Brushed brass structure; white acrylic panels 326OL-C02-BR01
Black structure; white acrylic panels 326OL-C02-ME01
White structure; white acrylic panels 326OL-C02-ME02
Nickel structure; white acrylic panels 326OL-C02-NI01