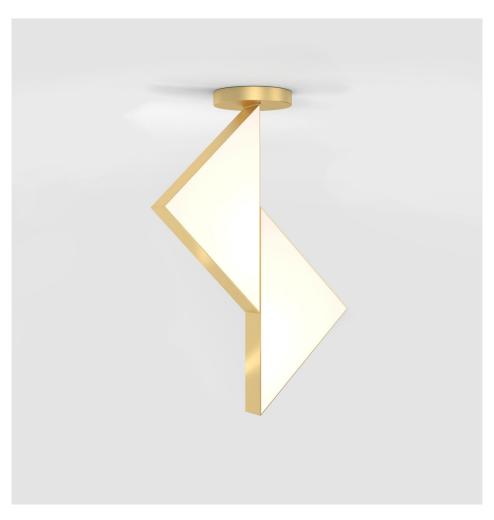

### **PRODUCT**

Flat circle triangle 326 Ceiling light / 2 Triangles

## MATERIALS AND COLOUR OPTIONS

Brushed brass; powder coated metal; nickel; white acrylic panels

### **VERSIONS**

Brushed brass structure; white acrylic panels 326OL-C03-BR01
Black structure; white acrylic panels 326OL-C03-ME01
White structure; white acrylic panels 326OL-C03-ME02
Nickel structure; white acrylic panels 326OL-C03-NI01