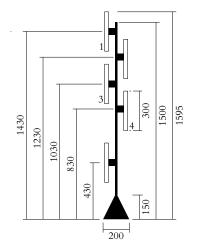

#### **PRODUCT**

Five tubes 102 Floor light

#### TECHNICAL DETAILS

Double oval peg architectural light max  $60\mbox{W}$  with S14D lampholder  $110\mbox{-}230\mbox{V}$  IP20

## WEIGHT

15 kg

### CABLE LENGTH

2,00 m