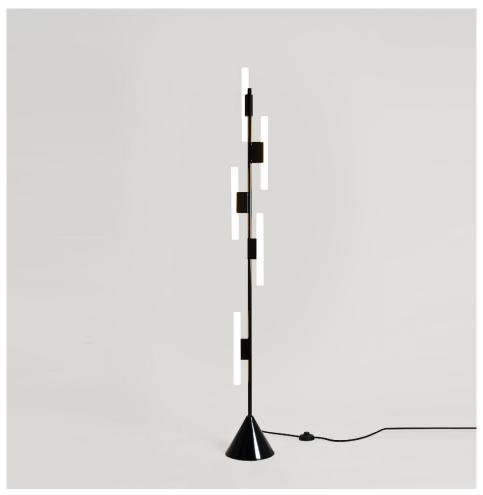

#### **PRODUCT**

Five tubes 102 Floor light

## MATERIALS AND COLOUR OPTIONS

Powder coated metal; white acrylic tubes

### VERSIONS

Black structure; white acrylic tubes 102OL-F01-ME01
White structure; white acrylic tubes 102OL-F01-ME02
Colour structure; white acrylic tubes 102OL-F01-ME03

#### TECHNICAL DETAILS

Double oval peg architectural light max  $60\mbox{W}$  with S14D lampholder  $110\mbox{-}230\mbox{V}$  IP20