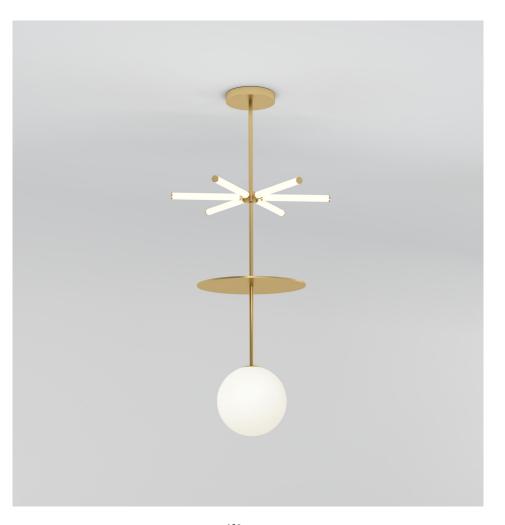

MATERIALS AND COLOUR OPTIONS Brushed brass; white glass; white acrylic tubes

VERSIONS Brushed brass structure 353OL-P06-BR01

TECHNICAL DETAILS Globe Ø200: 1 x E27 LED 10 W max (US: E26) Built in LED tubes Input voltage EU: 230V Input voltage US: 110V Output voltage: 24V 2700K IP20

NOTE

Built in LED light source can be changed by Atelier Areti or a qualified workshop only

MADE IN Germany

Sizes in mm. Flat attachments available under request. Variations in colour and size are available for some collections, please contact Areti for more details.