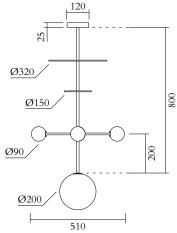

MATERIALS AND COLOUR OPTIONS Brushed brass; white glass

VERSIONS Brushed brass structure 353OL-P02-BR01

**TECHNICAL DETAILS** Globes Ø90: 4 x G9 LED 5 W max

Globes Ø90: 4 x G9 LED 5 w max Globe Ø200: 1 x E27 LED 10 W max (US: E26) 110-230V IP20 Light bulbs not included

MADE IN

Germany

Sizes in mm. Flat attachments available under request. Variations in colour and size are available for some collections, please contact Areti for more details.

**PRODUCT** Epic variations 353 Pendant light