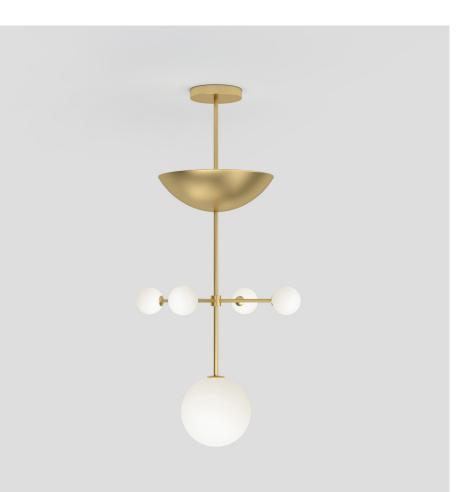

**PRODUCT** Epic variations 353

Pendant light

MATERIALS AND COLOUR OPTIONS Brushed brass; white glass

VERSIONS Brushed brass structure 353OL-P01-BR01

TECHNICAL DETAILS

Globes Ø90: 4 x G9 LED 5 W max Globe Ø200: 1 x E27 LED 10 W max (US: E26) 110-230V IP20 Light bulbs not included

MADE IN

Germany

Sizes in mm. Flat attachments available under request. Variations in colour and size are available for some collections, please contact Areti for more details.

PRODUCT Epic variations 353 Pendant light