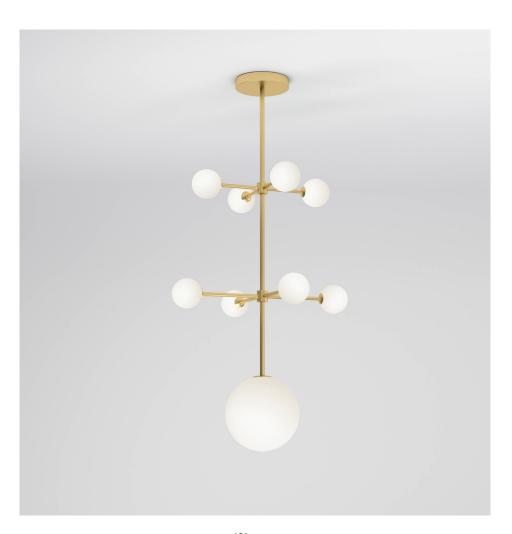

MATERIALS AND COLOUR OPTIONS Brushed brass; white glass

VERSIONS Brushed brass structure 353OL-P04-BR01

TECHNICAL DETAILS Globes Ø90: 6 x G9 LED 5 W max

Globe Ø200: 1 x E27 LED 10 W max (US: E26) 110-230V IP20 Light bulbs not included

MADE IN

Germany

Sizes in mm. Flat attachments available under request. Variations in colour and size are available for some collections, please contact Areti for more details.

**PRODUCT** Epic variations 353 Pendant light