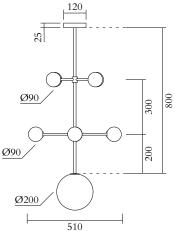

MATERIALS AND COLOUR OPTIONS Brushed brass; white glass

VERSIONS Brushed brass structure 353OL-P04-BR01

TECHNICAL DETAILS Globes Ø90: 6 x G9 LED 5 W max

Globe Ø200: 1 x E27 LED 10 W max (US: E26) 110-230V IP20 Light bulbs not included

MADE IN

Germany

Sizes in mm. Flat attachments available under request. Variations in colour and size are available for some collections, please contact Areti for more details.

**PRODUCT** Epic variations 353 Pendant light