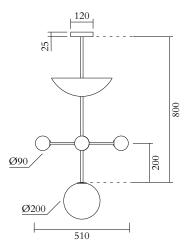

**PRODUCT** Epic variations 353

Pendant light

MATERIALS AND COLOUR OPTIONS Brushed brass; white glass

VERSIONS Brushed brass structure 353OL-P01-BR01

TECHNICAL DETAILS

Globes Ø90: 4 x G9 LED 5 W max Globe Ø200: 1 x E27 LED 10 W max (US: E26) 110-230V IP20 Light bulbs not included

MADE IN

Germany

Sizes in mm. Flat attachments available under request. Variations in colour and size are available for some collections, please contact Areti for more details.

PRODUCT Epic variations 353 Pendant light