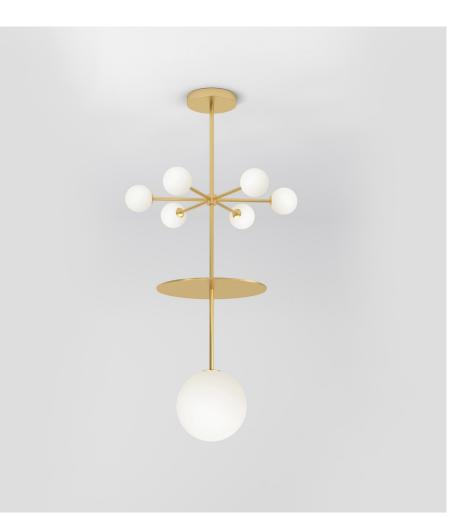

MATERIALS AND COLOUR OPTIONS Brushed brass; white glass

VERSIONS Brushed brass structure 353OL-P04-BR01

TECHNICAL DETAILS Globes Ø90: 6 x G9 LED 5 W max

Globe Ø200: 1 x E27 LED 10 W max (US: E26) 110-230V IP20 Light bulbs not included

MADE IN

Germany

Sizes in mm. Flat attachments available under request. Variations in colour and size are available for some collections, please contact Areti for more details.

**PRODUCT** Epic variations 353 Pendant light