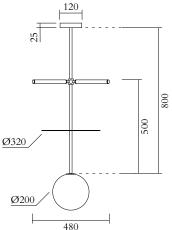

MATERIALS AND COLOUR OPTIONS Brushed brass; white glass; white acrylic tubes

VERSIONS Brushed brass structure 353OL-P06-BR01

TECHNICAL DETAILS Globe Ø200: 1 x E27 LED 10 W max (US: E26) Built in LED tubes Input voltage EU: 230V Input voltage US: 110V Output voltage: 24V 2700K IP20

NOTE

Built in LED light source can be changed by Atelier Areti or a qualified workshop only

MADE IN Germany

Sizes in mm. Flat attachments available under request. Variations in colour and size are available for some collections, please contact Areti for more details.