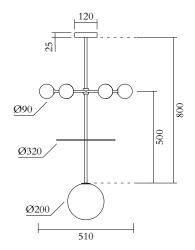

MATERIALS AND COLOUR OPTIONS Brushed brass; white glass

VERSIONS Brushed brass structure 353OL-P04-BR01

TECHNICAL DETAILS Globes Ø90: 6 x G9 LED 5 W max

Globe Ø200: 1 x E27 LED 10 W max (US: E26) 110-230V IP20 Light bulbs not included

MADE IN

Germany

Sizes in mm. Flat attachments available under request. Variations in colour and size are available for some collections, please contact Areti for more details.

**PRODUCT** Epic variations 353 Pendant light