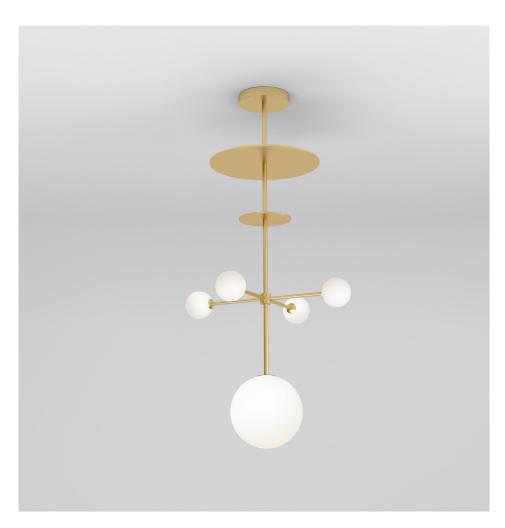

MATERIALS AND COLOUR OPTIONS Brushed brass; white glass

VERSIONS Brushed brass structure 353OL-P02-BR01

**TECHNICAL DETAILS** Globes Ø90: 4 x G9 LED 5 W max

Globes Ø90: 4 x G9 LED 5 w max Globe Ø200: 1 x E27 LED 10 W max (US: E26) 110-230V IP20 Light bulbs not included

MADE IN

Germany

Sizes in mm. Flat attachments available under request. Variations in colour and size are available for some collections, please contact Areti for more details.

**PRODUCT** Epic variations 353 Pendant light