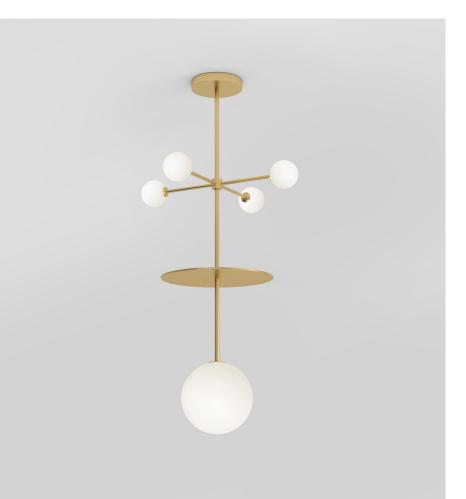

**PRODUCT** Epic variations 353

Pendant light

MATERIALS AND COLOUR OPTIONS Brushed brass; white glass

VERSIONS Brushed brass structure 353OL-P01-BR01

TECHNICAL DETAILS

Globes Ø90: 4 x G9 LED 5 W max Globe Ø200: 1 x E27 LED 10 W max (US: E26) 110-230V IP20 Light bulbs not included

MADE IN

Germany

Sizes in mm. Flat attachments available under request. Variations in colour and size are available for some collections, please contact Areti for more details.

PRODUCT Epic variations 353 Pendant light