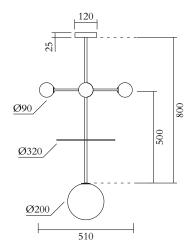

**PRODUCT** Epic variations 353

Pendant light

MATERIALS AND COLOUR OPTIONS Brushed brass; white glass

VERSIONS Brushed brass structure 353OL-P01-BR01

TECHNICAL DETAILS

Globes Ø90: 4 x G9 LED 5 W max Globe Ø200: 1 x E27 LED 10 W max (US: E26) 110-230V IP20 Light bulbs not included

MADE IN

Germany

Sizes in mm. Flat attachments available under request. Variations in colour and size are available for some collections, please contact Areti for more details.

PRODUCT Epic variations 353 Pendant light