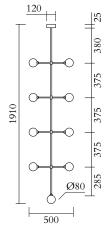

#### TECHNICAL DETAILS

9 x G9 LED 5W max

Recommended bulb size: diameter 16mm, total length 47mm (diameter must be under 20 mm)

110-230V

IP20

Light bulbs not included

# MADE IN

Germany

Sizes in mm. Flat attachments available only under request. Variations in colour and size are available for some collections, please contact Areti for more details.

Our collections are hand made and made to order, small irregularities in shape or surface will occur, they are inherent to the hand made process and should not be seen as flaws. For detailed information on any products: contact@atelierareti.com