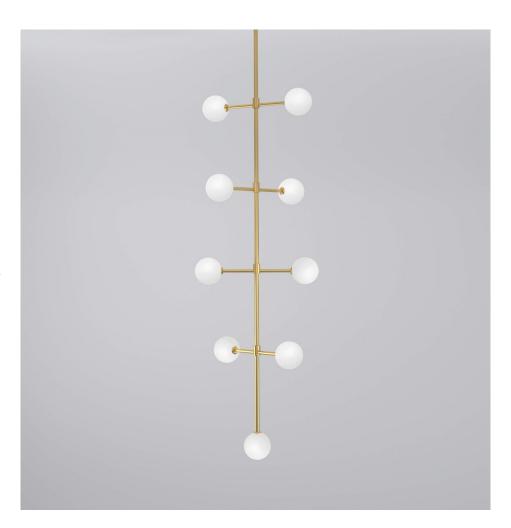

# **PRODUCT**

Epic 2 179 Pendant light

# MATERIALS AND COLOUR OPTIONS

Powder coated metal or brushed brass; white glass

#### **VERSIONS**

Brushed brass structure 179OL-P01-BR01
Black structure 179OL-P01-ME01
White structure 179OL-P01-ME02

#### TECHNICAL DETAILS

9 x G9 LED 5W max

Recommended bulb size: diameter 16mm, total length 47mm (diameter must be under 20 mm)

110-230V

IP20

Light bulbs not included