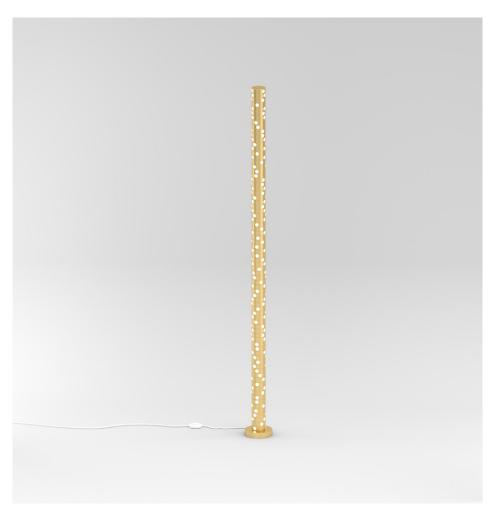

## **PRODUCT**

Discs stack 477 Floor light

# MATERIALS AND COLOUR OPTIONS

Brushed brass; white acrylic

## **VERSIONS**

Brass structure; white acrylic 477OL-F01-BR01