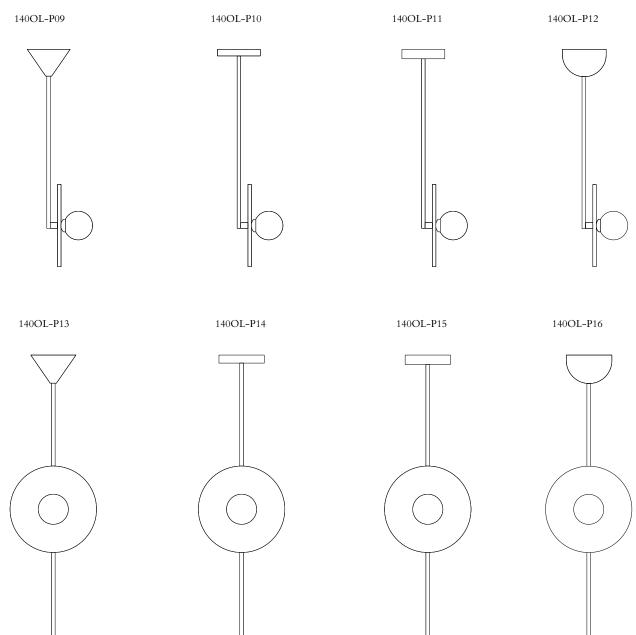

#### PRODUCT

Disc and sphere 140 Pendant light / Vertical 1 / Cone attachment

MATERIALS AND COLOUR OPTIONS Powder coated metal; polished brass or chrome; white glass

#### VERSIONS

Brass disc; black tube and attachment 140OL-P09-BR01 Brass disc; white tube and attachment 140OL-P09-BR02 Chrome disc; black tube and attachment 140OL-P09-CH01 Chrome disc; white tube and attachment 140OL-P09-CH02

#### PRODUCT

Disc and sphere 140 Pendant light / Vertical 1 / Pill box 27 mm attachment

#### VERSIONS

Brass disc; black tube and attachment 140OL-P10-BR01 Brass disc; white tube and attachment 140OL-P10-BR02 Chrome disc; black tube and attachment 140OL-P10-CH01 Chrome disc; white tube and attachment 140OL-P10-CH02

#### PRODUCT

Disc and sphere 140 Pendant light / Vertical 1 / Pill box 38 mm attachment

#### VERSIONS

Brass disc; black tube and attachment 140OL-P11-BR01 Brass disc; white tube and attachment 140OL-P11-BR02 Chrome disc; black tube and attachment 140OL-P11-CH01 Chrome disc; white tube and attachment 140OL-P11-CH02

#### PRODUCT

Disc and sphere 140 Pendant light / Vertical 1 / Half dome attachment

MATERIALS AND COLOUR OPTIONS Powder coated metal; polished brass or chrome; white glass

#### VERSIONS

Brass disc; black tube and attachment 140OL-P12-BR01 Brass disc; white tube and attachment 140OL-P12-BR02 Chrome disc; black tube and attachment 140OL-P12-CH01 Chrome disc; white tube and attachment 140OL-P12-CH02