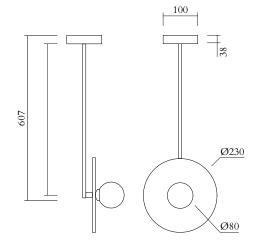

#### PRODUCT

Disc and sphere 140 Pendant light / Vertical 1 / Pill box 38 mm attachment

### MATERIALS AND COLOUR OPTIONS

Powder coated metal; polished brass or chrome; white glass

#### VERSIONS

Brass disc; black tube and attachment 140OL-P11-BR01 Brass disc; white tube and attachment 140OL-P11-BR02 Chrome disc; black tube and attachment 140OL-P11-CH01 Chrome disc; white tube and attachment 140OL-P11-CH02

#### TECHNICAL DETAILS

1 x G9 LED 5W max Recommended bulb size: diameter 16 mm, total length 47 mm (diameter must be under 20mm) 110-230V IP20 Light bulb not included

WEIGHT 10 kg

MADE IN Germany

Sizes in mm. Flat attachments available only under request. Variations in colour and size are available for some collections, please contact Areti for more details.