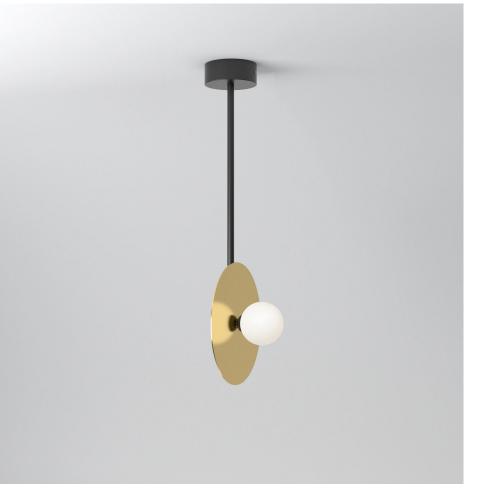

#### PRODUCT

Disc and sphere 140 Pendant light / Vertical 1 / Pill box 38 mm attachment

### MATERIALS AND COLOUR OPTIONS

Powder coated metal; polished brass or chrome; white glass

#### VERSIONS

Brass disc; black tube and attachment 140OL-P11-BR01 Brass disc; white tube and attachment 140OL-P11-BR02 Chrome disc; black tube and attachment 140OL-P11-CH01 Chrome disc; white tube and attachment 140OL-P11-CH02

#### TECHNICAL DETAILS

1 x G9 LED 5W max Recommended bulb size: diameter 16 mm, total length 47 mm (diameter must be under 20mm) 110-230V IP20 Light bulb not included

WEIGHT 10 kg

MADE IN Germany

Sizes in mm. Flat attachments available only under request. Variations in colour and size are available for some collections, please contact Areti for more details.