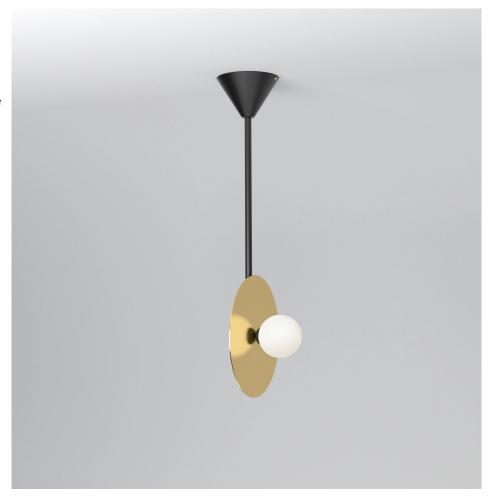

#### PRODUCT

Disc and sphere 140 Pendant light / Vertical 1 / Cone attachment

MATERIALS AND COLOUR OPTIONS Powder coated metal; polished brass or chrome; white glass

#### VERSIONS

Brass disc; black tube and attachment 140OL-P09-BR01 Brass disc; white tube and attachment 140OL-P09-BR02 Chrome disc; black tube and attachment 140OL-P09-CH01 Chrome disc; white tube and attachment 140OL-P09-CH02

#### TECHNICAL DETAILS

1 x G9 LED 5W max Recommended bulb size: diameter 16 mm, total length 47 mm (diameter must be under 20mm) 110-230V IP20 Light bulb not included

WEIGHT 10 kg

MADE IN Germany

Sizes in mm. Flat attachments available only under request. Variations in colour and size are available for some collections, please contact Areti for more details.