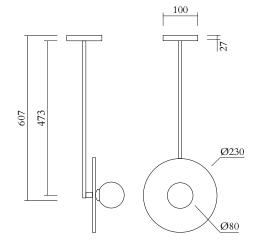

#### PRODUCT

Disc and sphere 140 Pendant light / Vertical 1 / Pill box 38 mm attachment

#### TECHNICAL DETAILS

1 x G9 LED 5W max Recommended bulb size: diameter 16 mm, total length 47 mm (diameter must be under 20mm) 110-230V IP20 Light bulb not included

WEIGHT 10 kg

MADE IN Germany

Sizes in mm. Flat attachments available only under request. Variations in colour and size are available for some collections, please contact Areti for more details.