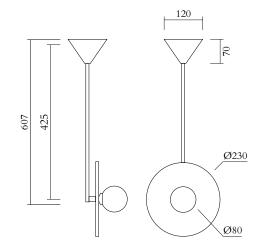

#### PRODUCT

Disc and sphere 140 Pendant light / Vertical 1 / Cone attachment

MATERIALS AND COLOUR OPTIONS Powder coated metal; polished brass or chrome; white glass

#### TECHNICAL DETAILS

1 x G9 LED 5W max Recommended bulb size: diameter 16 mm, total length 47 mm (diameter must be under 20mm) 110-230V IP20 Light bulb not included

WEIGHT 10 kg

MADE IN Germany

Sizes in mm. Flat attachments available only under request. Variations in colour and size are available for some collections, please contact Areti for more details.