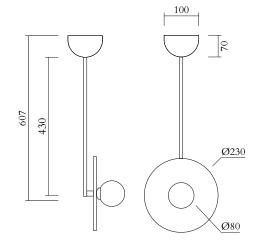

#### PRODUCT

Disc and sphere 140 Pendant light / Vertical 1 / Half dome attachment

MATERIALS AND COLOUR OPTIONS Powder coated metal; polished brass or chrome; white glass

#### VERSIONS

Brass disc; black tube and attachment 140OL-P12-BR01 Brass disc; white tube and attachment 140OL-P12-BR02 Chrome disc; black tube and attachment 140OL-P12-CH01 Chrome disc; white tube and attachment 140OL-P12-CH02

#### TECHNICAL DETAILS

1 x G9 LED 5W max Recommended bulb size: diameter 16 mm, total length 47 mm (diameter must be under 20mm) 110-230V IP20 Light bulb not included

WEIGHT 10 kg

MADE IN Germany

Sizes in mm. Flat attachments available only under request. Variations in colour and size are available for some collections, please contact Areti for more details.