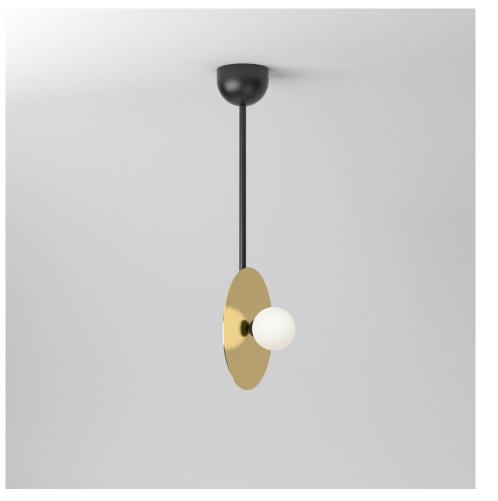

#### PRODUCT

Disc and sphere 140 Pendant light / Vertical 1 / Half dome attachment

MATERIALS AND COLOUR OPTIONS Powder coated metal; polished brass or chrome; white glass

#### VERSIONS

Brass disc; black tube and attachment 140OL-P12-BR01 Brass disc; white tube and attachment 140OL-P12-BR02 Chrome disc; black tube and attachment 140OL-P12-CH01 Chrome disc; white tube and attachment 140OL-P12-CH02

#### TECHNICAL DETAILS

1 x G9 LED 5W max Recommended bulb size: diameter 16 mm, total length 47 mm (diameter must be under 20mm) 110-230V IP20 Light bulb not included

WEIGHT 10 kg

MADE IN Germany

Sizes in mm. Flat attachments available only under request. Variations in colour and size are available for some collections, please contact Areti for more details.