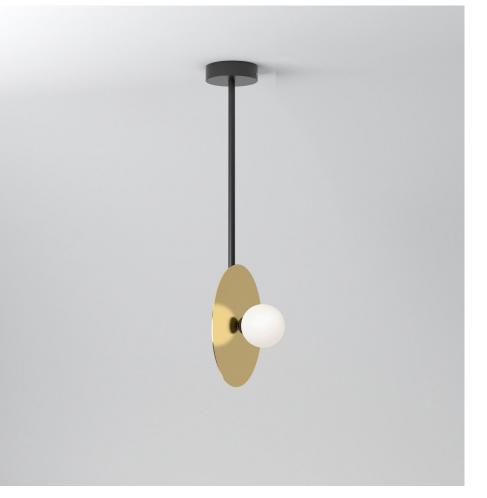

#### PRODUCT

Disc and sphere 140 Pendant light / Vertical 1 / Pill box 38 mm attachment

#### VERSIONS

Brass disc; black tube and attachment 140OL-P11-BR01 Brass disc; white tube and attachment 140OL-P11-BR02 Chrome disc; black tube and attachment 140OL-P11-CH01 Chrome disc; white tube and attachment 140OL-P11-CH02

#### TECHNICAL DETAILS

1 x G9 LED 5W max Recommended bulb size: diameter 16 mm, total length 47 mm (diameter must be under 20mm) 110-230V IP20 Light bulb not included

WEIGHT 10 kg

MADE IN Germany

Sizes in mm. Flat attachments available only under request. Variations in colour and size are available for some collections, please contact Areti for more details.