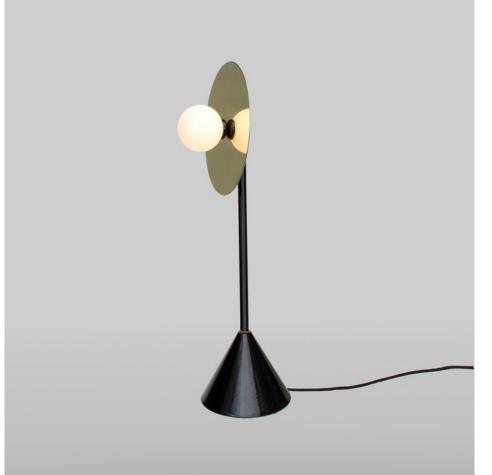

### PRODUCT

Disc and sphere 140 Desk light

## MATERIALS AND COLOUR OPTIONS

Powder coated metal; polished brass or chrome; white glass

#### VERSIONS

| Brass disc; black tube and base  | 140OL-D01-BR01 |
|----------------------------------|----------------|
| Brass disc; white tube and base  | 140OL-D01-BR02 |
| Chrome disc; black tube and base | 140OL-D01-CH01 |
| Chrome disc; white tube and base | 140OL-D01-CH02 |