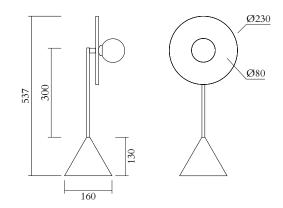

### PRODUCT

Disc and sphere 140 Desk light

## MADE IN

Germany

Sizes in mm. Flat attachments available only under request. Variations in colour and size are available for some collections, please contact Areti for more details.

Our collections are hand made and made to order, small irregularities in shape or surface will occur, they are inherent to the hand made process and should not be seen as flaws. For detailed information on any products: contact@atelierareti.com