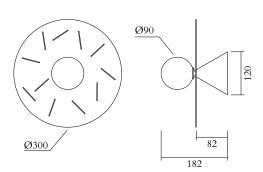

### **PRODUCT**

Disc and Sphere Sliver Perforation 490 Wall light / Cuts

### MADE IN

Germany

Sizes in mm. Flat attachments available under request. Variations in colour and size are available for some collections, please contact Areti for more details.

Our collections are hand made and made to order, small irregularities in shape or surface will occur, they are inherent to the hand made process and should not be seen as flaws. For detailed information on any products: contact@atelierareti.com