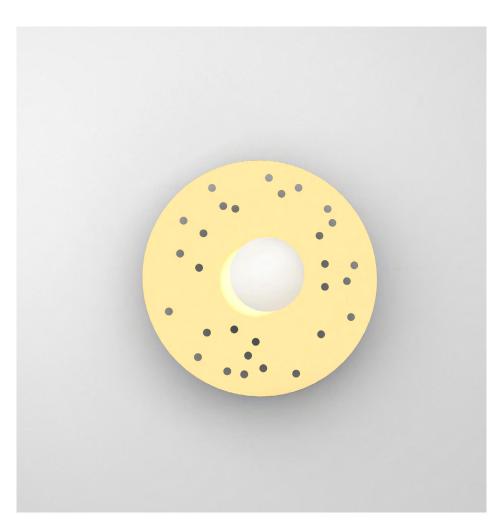

### **PRODUCT**

Disc and Sphere Sliver Perforation 490 Wall light / Dots

## MATERIALS AND COLOUR OPTIONS

Polished brass; powder coated metal; brushed nickel; white glass

### **VERSIONS**

Polished brass disc; black cone attachment 490OL-W02-BR01
Polished brass disc; white cone attachment 490OL-W02-BR02
Black disc and cone attachment 490OL-W02-ME01
Coloured metal disc and cone attachment 490OL-W02-ME02
Brushed nickel disc; black cone attachment 490OL-W02-NI01
Brushed nickel disc; white cone attachment 490OL-W02-NI02