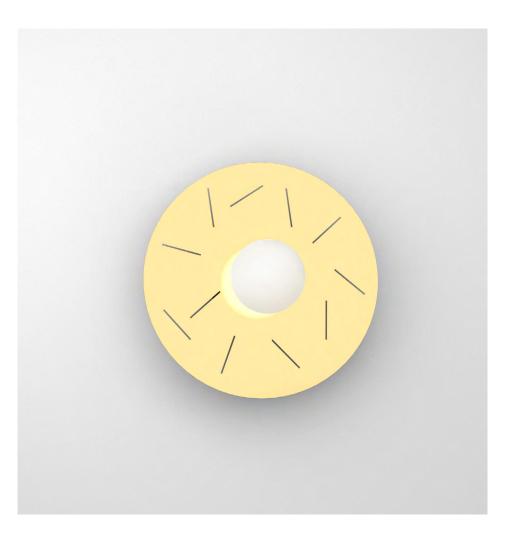

### **PRODUCT**

Disc and Sphere Sliver Perforation 490 Wall light / Cuts

## MATERIALS AND COLOUR OPTIONS

Polished brass; powder coated metal; brushed nickel; white glass

### **VERSIONS**

Polished brass disc; black cone attachment 490OL-W01-BR01
Polished brass disc; white cone attachment 490OL-W01-BR02
Black disc and cone attachment 490OL-W01-ME01
Coloured metal disc and cone attachment 490OL-W01-ME02
Brushed nickel disc; black cone attachment 490OL-W01-NI01
Brushed nickel disc; white cone attachment 490OL-W01-NI02