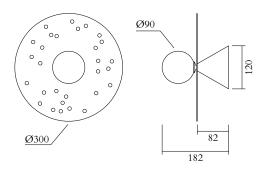

### **PRODUCT**

Disc and Sphere Sliver Perforation 490 Wall light / Dots

### MADE IN

Germany

Sizes in mm. Flat attachments available under request. Variations in colour and size are available for some collections, please contact Areti for more details.

Our collections are hand made and made to order, small irregularities in shape or surface will occur, they are inherent to the hand made process and should not be seen as flaws. For detailed information on any products: contact@atelierareti.com