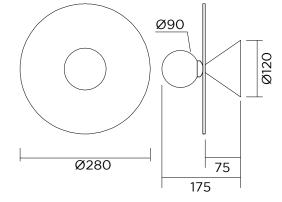

Materials and colour options: Powder coated metal and glass

Product number:

514OL-W01-BR01 Brushed brass cone attachment

514OL-W01-ME01 Black powder coated metal cone attachment

514OL-W01-ME02 White powder coated metal cone attachment

Bulb specification: G9 max 6W LED

230V IP20

Size in mm

For additional colour options please contact Areti

Materials and colour options: Powder coated metal and glass

Product number:

514OL-W02-BR01 Brushed brass cone attachment