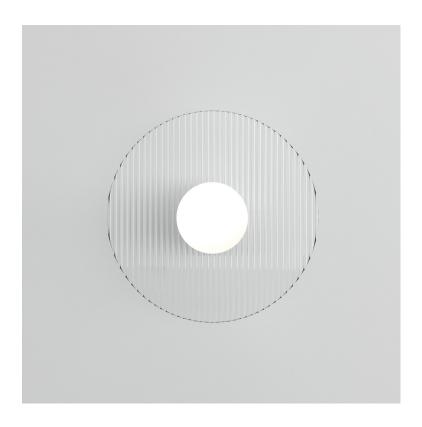

Materials and colour options: Powder coated metal and glass

Product number:

514OL-W01-BR01 Brushed brass cone attachment

514OL-W01-ME01 Black powder coated metal cone attachment

514OL-W01-ME02 White powder coated metal cone attachment

Bulb specification: G9 max 6W LED

230V IP20

Size in mm

For additional colour options please contact Areti

Materials and colour options: Powder coated metal and glass

Product number:

514OL-W02-BR01 Brushed brass cone attachment