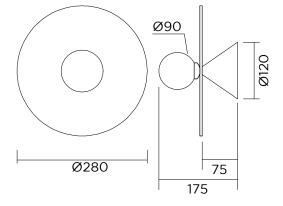

Bulb specification: G9 max 6W LED

230V IP20

Size in mm

For additional colour options please contact Areti

Materials and colour options: Powder coated metal and glass

Product number:

514OL-W02-BR01 Brushed brass cone attachment

514OL-W02-ME01 Black powder coated metal cone attachment 514OL-W02-ME02 White powder coated metal cone attachment

Bulb specification: G9 max 6W LED

230V IP20

Size in mm

For additional colour options please contact Areti