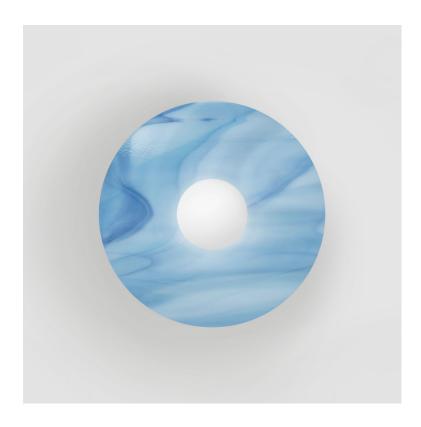

Materials and colour options: Powder coated metal and glass

Product number:

514OL-W01-BR01 Brushed brass cone attachment

514OL-W01-ME01 Black powder coated metal cone attachment

514OL-W01-ME02 White powder coated metal cone attachment

Bulb specification: G9 max 6W LED

230V IP20

Size in mm

For additional colour options please contact Areti

Materials and colour options: Powder coated metal and glass

Product number:

514OL-W02-BR01 Brushed brass cone attachment