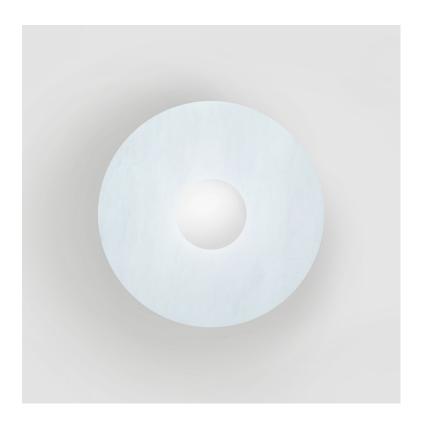

Materials and colour options: Powder coated metal and glass

Product number:

514OL-W01-BR01 Brushed brass cone attachment

514OL-W01-ME01 Black powder coated metal cone attachment

514OL-W01-ME02 White powder coated metal cone attachment

Bulb specification: G9 max 6W LED

230V IP20

Size in mm

For additional colour options please contact Areti

Materials and colour options: Powder coated metal and glass

Product number:

514OL-W02-BR01 Brushed brass cone attachment