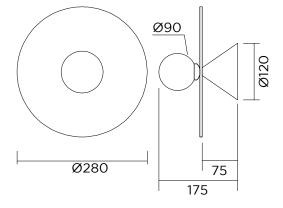

Bulb specification: G9 max 6W LED

230V IP20

Size in mm

For additional colour options please contact Areti

Materials and colour options: Powder coated metal and glass

Product number:

514OL-W02-BR01 Brushed brass cone attachment

514OL-W02-ME01 Black powder coated metal cone attachment 514OL-W02-ME02 White powder coated metal cone attachment

Bulb specification: G9 max 6W LED

230V IP20

Size in mm

For additional colour options please contact Areti