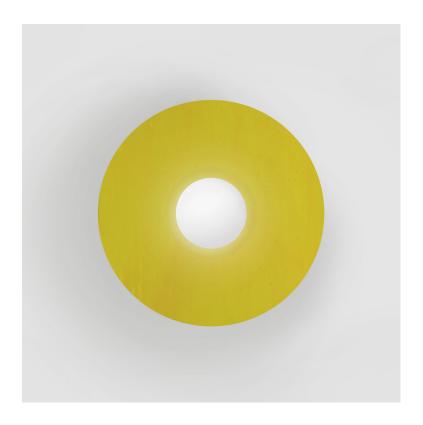

Materials and colour options: Powder coated metal and glass

Product number:

514OL-W01-BR01 Brushed brass cone attachment

514OL-W01-ME01 Black powder coated metal cone attachment

514OL-W01-ME02 White powder coated metal cone attachment

Bulb specification: G9 max 6W LED

230V IP20

Size in mm

For additional colour options please contact Areti

Materials and colour options: Powder coated metal and glass

Product number:

514OL-W02-BR01 Brushed brass cone attachment