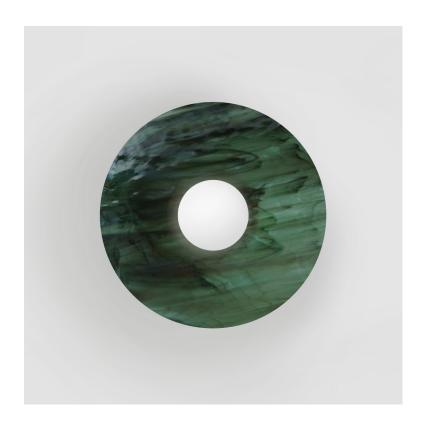

Materials and colour options: Powder coated metal and glass

Product number:

514OL-W01-BR01 Brushed brass cone attachment

514OL-W01-ME01 Black powder coated metal cone attachment

514OL-W01-ME02 White powder coated metal cone attachment

Bulb specification: G9 max 6W LED

230V IP20

Size in mm

For additional colour options please contact Areti

Materials and colour options: Powder coated metal and glass

Product number:

514OL-W02-BR01 Brushed brass cone attachment