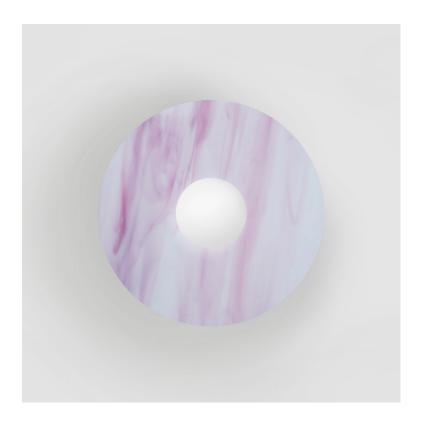

Materials and colour options: Powder coated metal and glass

Product number:

514OL-W01-BR01 Brushed brass cone attachment

514OL-W01-ME01 Black powder coated metal cone attachment

514OL-W01-ME02 White powder coated metal cone attachment

Bulb specification: G9 max 6W LED

230V IP20

Size in mm

For additional colour options please contact Areti

Materials and colour options: Powder coated metal and glass

Product number:

514OL-W02-BR01 Brushed brass cone attachment