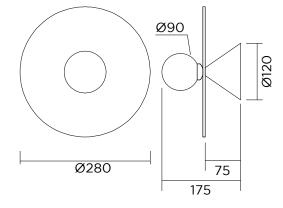

Bulb specification: G9 max 6W LED

230V IP20

Size in mm

For additional colour options please contact Areti

Materials and colour options: Powder coated metal and glass

Product number:

514OL-W02-BR01 Brushed brass cone attachment