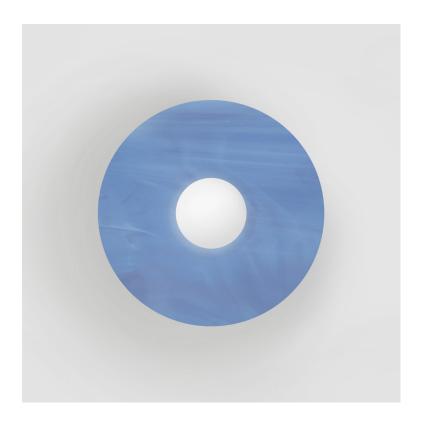

Bulb specification: G9 max 6W LED

230V IP20

Size in mm

For additional colour options please contact Areti

Materials and colour options: Powder coated metal and glass

Product number:

514OL-W02-BR01 Brushed brass cone attachment

514OL-W02-ME01 Black powder coated metal cone attachment 514OL-W02-ME02 White powder coated metal cone attachment

Bulb specification: G9 max 6W LED

230V IP20

Size in mm

For additional colour options please contact Areti