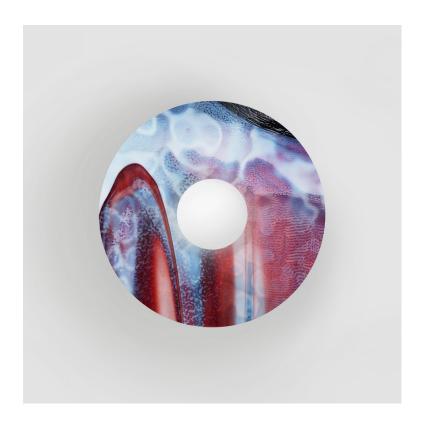

Materials and colour options: Powder coated metal and glass

Product number:

514OL-W01-BR01 Brushed brass cone attachment

514OL-W01-ME01 Black powder coated metal cone attachment

514OL-W01-ME02 White powder coated metal cone attachment

Bulb specification: G9 max 6W LED

230V IP20

Size in mm

For additional colour options please contact Areti

Materials and colour options: Powder coated metal and glass

Product number:

514OL-W02-BR01 Brushed brass cone attachment