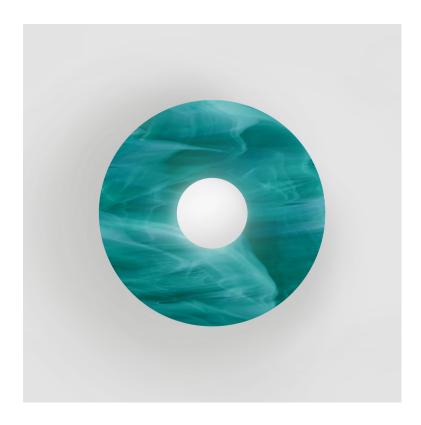

Bulb specification: G9 max 6W LED

230V IP20

Size in mm

For additional colour options please contact Areti

Materials and colour options: Powder coated metal and glass

Product number:

514OL-W04-BR01 Brushed brass cone attachment

514OL-W04-ME01 Black powder coated metal cone attachment 514OL-W04-ME02 White powder coated metal cone attachment

Bulb specification: G9 max 6W LED

230V IP20

Size in mm

For additional colour options please contact Areti