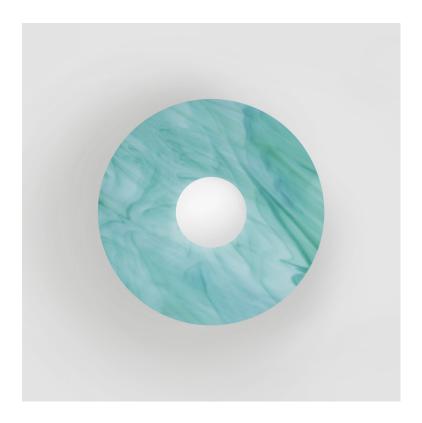

Materials and colour options: Powder coated metal and glass

Product number:

514OL-W01-BR01 Brushed brass cone attachment

514OL-W01-ME01 Black powder coated metal cone attachment

514OL-W01-ME02 White powder coated metal cone attachment

Bulb specification: G9 max 6W LED

230V IP20

Size in mm

For additional colour options please contact Areti

Materials and colour options: Powder coated metal and glass

Product number:

514OL-W02-BR01 Brushed brass cone attachment