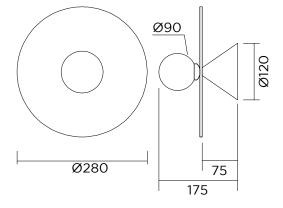

Materials and colour options: Powder coated metal and glass

Product number:

514OL-W01-BR01 Brushed brass cone attachment

514OL-W01-ME01 Black powder coated metal cone attachment

514OL-W01-ME02 White powder coated metal cone attachment

Bulb specification: G9 max 6W LED

230V IP20

Size in mm

For additional colour options please contact Areti

Materials and colour options: Powder coated metal and glass

Product number:

514OL-W02-BR01 Brushed brass cone attachment