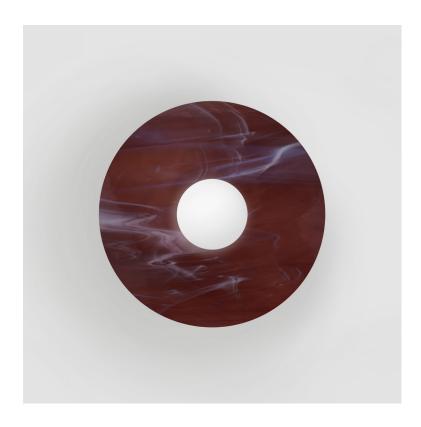

Materials and colour options: Powder coated metal and glass

Product number:

514OL-W03-BR01 Brushed brass cone attachment

514OL-W03-ME01 Black powder coated metal cone attachment

514OL-W03-ME02 White powder coated metal cone attachment

Bulb specification: G9 max 6W LED

230V IP20

Size in mm

For additional colour options please contact Areti

Materials and colour options: Powder coated metal and glass

Product number:

514OL-W04-BR01 Brushed brass cone attachment