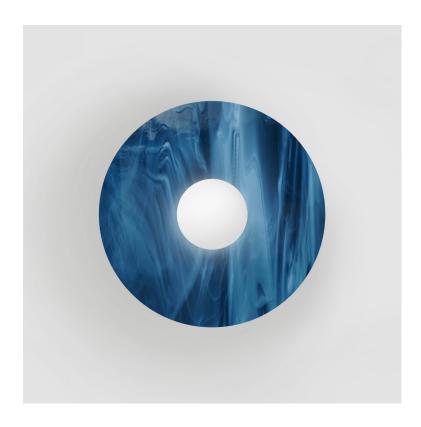

Materials and colour options: Powder coated metal and glass

Product number:

514OL-W01-BR01 Brushed brass cone attachment

514OL-W01-ME01 Black powder coated metal cone attachment

514OL-W01-ME02 White powder coated metal cone attachment

Bulb specification: G9 max 6W LED

230V IP20

Size in mm

For additional colour options please contact Areti

Materials and colour options: Powder coated metal and glass

Product number:

514OL-W02-BR01 Brushed brass cone attachment