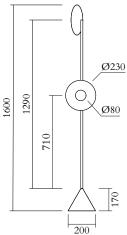

# ATELIER ARETI

### **PRODUCT**

Disc and sphere 140 Floor light

# MATERIALS AND COLOUR OPTIONS

Powder coated metal; polished brass or chrome; white glass

#### **VERSIONS**

Brass disc; black tube and base 140OL-F01-BR01
Brass disc; white tube and base 140OL-F01-BR02
Chrome disc; black tube and base 140OL-F01-CH01
Chrome disc; white tube and base 140OL-F01-CH02

### TECHNICAL DETAILS

2 x G9 LED 5W max

Recommended bulb size: diameter 16 mm, total length 47 mm (diameter must be under 20mm)

110-230V

IP20

Light bulbs not included

### WEIGHT

10 kg

## CABLE LENGTH

2,00 m

#### DIMMABLE

The standard version is not dimmable; for dimmable version, a dimmer must be installed, please contact Areti

## MADE IN

Germany





Sizes in mm. Flat attachments available only under request. Variations in colour and size are available for some collections, please contact Areti for more details.

Our collections are hand made and made to order, small irregularities in shape or surface will occur, they are inherent to the hand made process and should not be seen as flaws. For detailed information on any products: contact@atelierareti.com