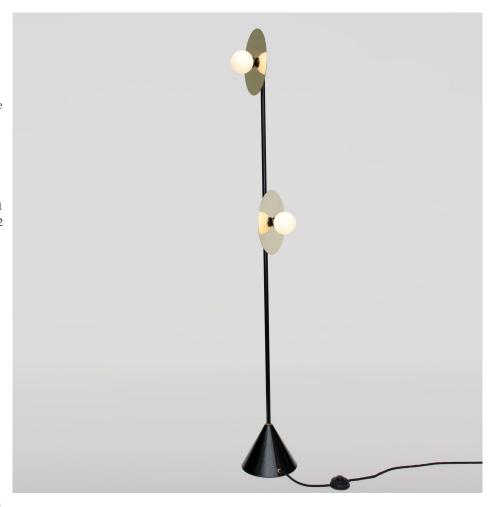

### **PRODUCT**

Disc and sphere 140 Floor light

#### **VERSIONS**

Brass disc; black tube and base 140OL-F01-BR01
Brass disc; white tube and base 140OL-F01-BR02
Chrome disc; black tube and base 140OL-F01-CH01
Chrome disc; white tube and base 140OL-F01-CH02