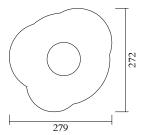

### **PRODUCT**

Disc and Sphere addition subtraction 501 Wall light / Addition

### MADE IN

Germany

Sizes in mm. Flat attachments available under request. Variations in colour and size are available for some collections, please contact Areti for more details.

Our collections are hand made and made to order, small irregularities in shape or surface will occur, they are inherent to the hand made process and should not be seen as flaws. For detailed information on any products: contact@atelierareti.com