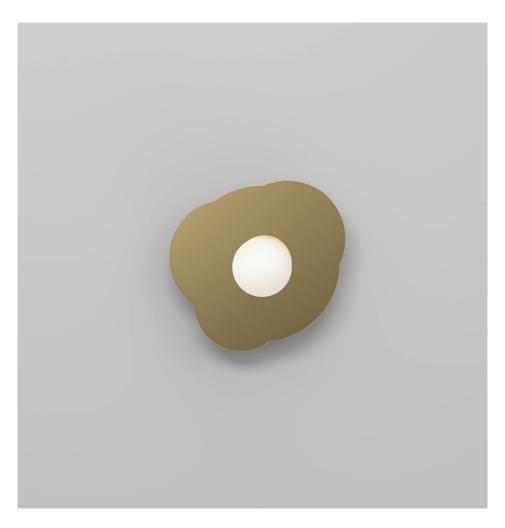

### **PRODUCT**

Disc and Sphere addition subtraction 501 Wall light / Addition

## MATERIALS AND COLOUR OPTIONS

Polished brass; powder coated metal; brushed nickel; white glass

### **VERSIONS**

Polished brass disc; black cone attachment 501OL-W01-BR01
Polished brass disc; white cone attachment 501OL-W01-BR02
Black metal disc and cone attachment 501OL-W01-ME01
Coloured metal disc and cone attachment 501OL-W01-ME02
Brushed nickel disc; black cone attachment 501OL-W01-NI01
Brushed nickel disc; white cone attachment 501OL-W01-NI02