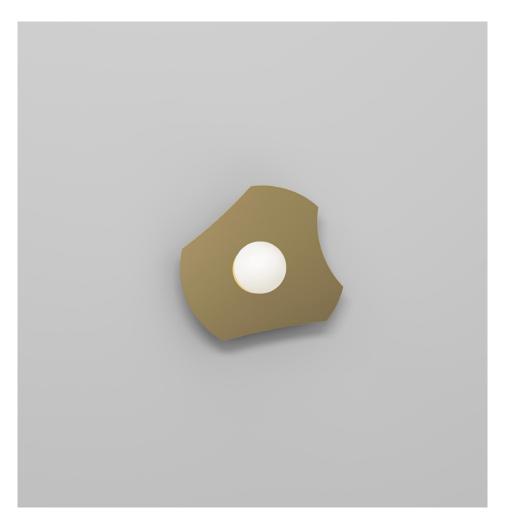

### **PRODUCT**

Disc and Sphere addition subtraction 501 Wall light / Subtraction

## MATERIALS AND COLOUR OPTIONS

Polished brass; powder coated metal; brushed nickel; white glass

### **VERSIONS**

Polished brass disc; black cone attachment 501OL-W02-BR01
Polished brass disc; white cone attachment 501OL-W02-BR02
Black metal disc and cone attachment 501OL-W02-ME01
Coloured metal disc and cone attachment 501OL-W02-ME02
Brushed nickel disc; black cone attachment 501OL-W02-NI01
Brushed nickel disc; white cone attachment 501OL-W02-NI02