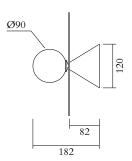

### TECHNICAL DETAILS

1 x G9 LED 5W max 110-230V IP20 Lights bulb not included

### MADE IN

Germany

Sizes in mm. Flat attachments available under request. Variations in colour and size are available for some collections, please contact Areti for more details.

Our collections are hand made and made to order, small irregularities in shape or surface will occur, they are inherent to the hand made process and should not be seen as flaws. For detailed information on any products: contact@atelierareti.com