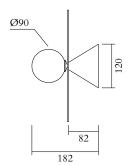

### **PRODUCT**

Disc and Sphere addition subtraction 501 Wall light / Subtraction

### MADE IN

Germany

Sizes in mm. Flat attachments available under request. Variations in colour and size are available for some collections, please contact Areti for more details.

Our collections are hand made and made to order, small irregularities in shape or surface will occur, they are inherent to the hand made process and should not be seen as flaws. For detailed information on any products: contact@atelierareti.com