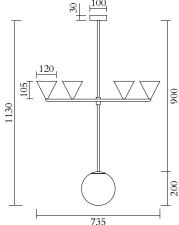

## TECHNICAL DETAILS

Cones: 6 x G9 LED 5W max Globe Ø200: 1 x E27 LED 10W max (US:E26) 110-230V IP20 Light bulbs not included

# MADE IN

Germany

Sizes in mm. Flat attachments available under request. Variations in colour and size are available for some collections, please contact Areti for more details.

Our collections are hand made and made to order, small irregularities in shape or surface will occur, they are inherent to the hand made process and should not be seen as flaws. For detailed information on any products: contact@atelierareti.com