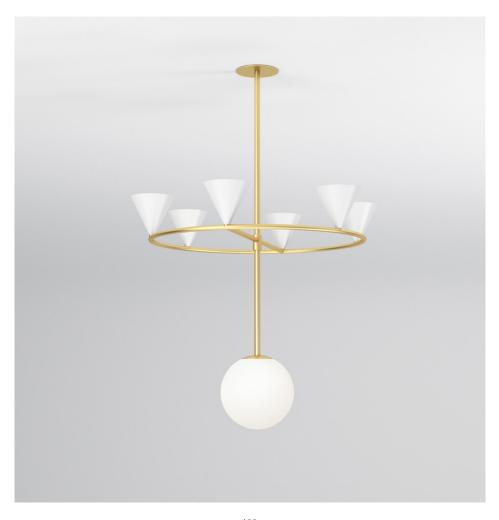

#### **PRODUCT**

Cones on a ring 328 Pendant light

## MATERIALS AND COLOUR OPTIONS

Brushed brass; powder coated metal; white glass

#### **VERSIONS**

Brushed brass structure; white metal cones (white reflectors) 328OL-P01-BR01
Black structure; white metal cones (white reflectors) 328OL-P01-ME01

White structure; white metal cones (white reflectors) 328OL-P01-ME02